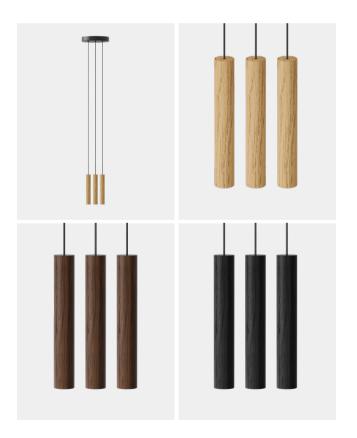

## PUT NATURE IN SPOTLIGHT WITH THE CHIMES CLUSTER 3

A simple piece of solid oak infused with a warm LED spotlight brings the Nordic tones of nature into the interior. Chimes cluster 3 is inspired by the graceful lines that occur in a dense forest of trees growing closely together. Designed with the thinnest possible shape in mind, the lamp has a spotlight effect that shines light exactly where you need it.

**DIMENSIONS** 

Ø: 3.4 cm / 1.3" x H: 22 cm / 8.7"

**MATERIAL** 

Solid Oak Incl. 3 m / 118" black textile cord and metal canopy

WARRANTY

10 years warranty against manufacturer defects

**LIGHT SOURCE** 

3x 2W LED spot built-in. 3000 K - 220 lm. RA: ≥80 Non-Dimmable. 50000 H