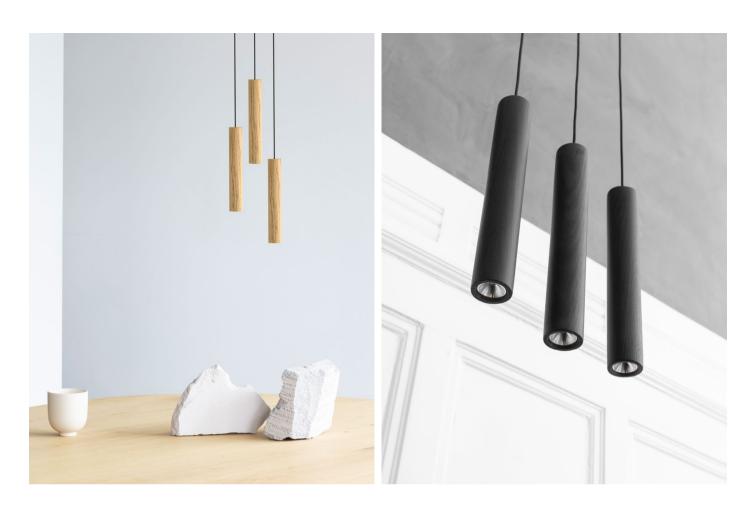

## PUT NATURE IN SPOTLIGHT WITH THE CHIMES CLUSTER 3

A simple piece of solid oak infused with a warm LED spotlight brings the Nordic tones of nature into the interior. Chimes cluster 3 is inspired by the graceful lines that occur in a dense forest of trees growing closely together. Designed with the thinnest possible shape in mind, the lamp has a spotlight effect that shines light exactly where you need it.

Create new areas and cosy spaces with focused light by using Chimes cluster 3. An effortlessly charming and understated lamp, Chimes cluster 3 is bringing a focused lighting on dining table. The lamp's spot also makes a good reading light beside a chair and has a cosy candlelight quality for relaxed evenings in the company of friends.

Create special areas in bars, restaurants and hotel lobbies with Chimes cluster 3's beautiful wooden surface.

Find more info on our website umage.com

Pendant lamp

**TESTS & CERTIFICATIONS** 

CE (for indoor use), IP2X