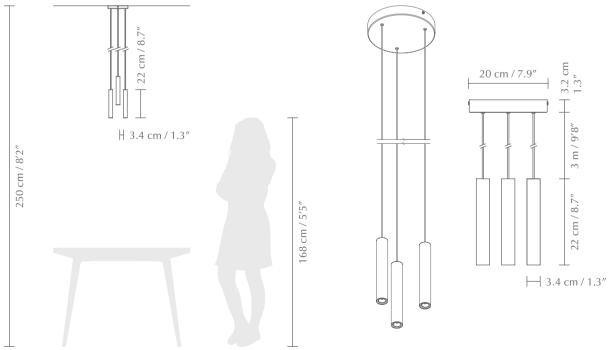

**DIMENSIONS** 

Ø: 3.4 cm / 1.3" x H: 22 cm / 8.7"

**MATERIAL** 

Solid Oak Incl. 3 m / 118" black textile cord and metal canopy

WARRANTY

10 years warranty against manufacturer defects

**LIGHT SOURCE** 

3x 2W LED spot built-in. 3000 K - 220 lm. RA: ≥80 Non-Dimmable. 50000 H