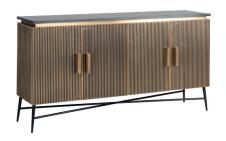

Materiaal Ironville is a brass-colored collection with a luxurious look due to its sleek elements combined with the antique brass-colored ribbed motif. The industrial iron bases are painted black and the top of the sideboard is made of real black marble.

## Ironville

182x75x40 cm

86x160x40 cm

86x160x40 cm