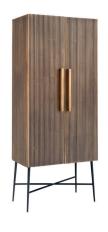

Mogelijkheden Until now, the collection only consists of a wall cupboard and a sideboard.

Onderhoud This collection does not require much maintenance; wiping with a (slightly damp) cloth is sufficient. Abrasive cleaners are strongly discouraged as they can leave scratches on the brass and base.

## Ironville

182x75x40 cm

86x160x40 cm

86x160x40 cm