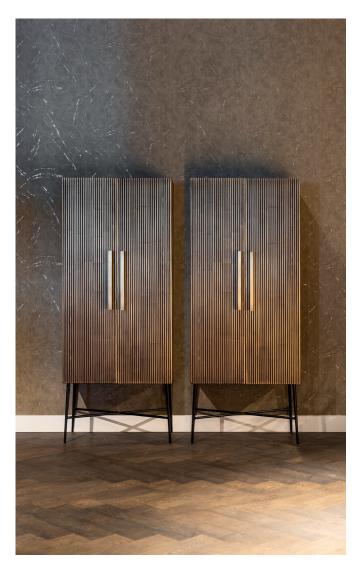

Mogelijkheden Until now, the collection only consists of a wall cupboard and a sideboard.

Onderhoud This collection does not require much maintenance; wiping with a (slightly damp) cloth is sufficient. Abrasive cleaners are strongly discouraged as they can leave scratches on the brass and base.

## Ironville

182x75x40 cm

86x160x40 cm

86x160x40 cm