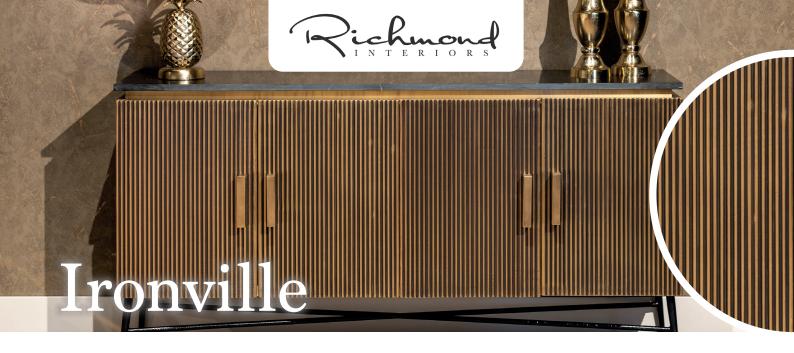

Materiaal Ironville is a brass-colored collection with a luxurious look due to its sleek elements combined with the antique brass-colored ribbed motif. The industrial iron bases are painted black and the top of the sideboard is made of real black marble.

## Ironville

182x75x40 cm

86x160x40 cm

86x160x40 cm