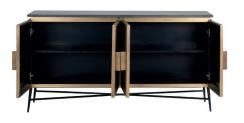

Materiaal Ironville is a brass-colored collection with a luxurious look due to its sleek elements combined with the antique brass-colored ribbed motif. The industrial iron bases are painted black and the top of the sideboard is made of real black marble.