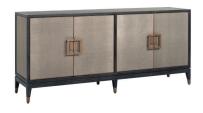

Material The Bloomingville collection is made of black-stained oak and is covered with PU leather (polyurethane) in ray skin print on the front, side and/or tops. The matt gold handles are made of metal.

Possibilities This collection consists of a bar cabinet with glass holders (!), dresser, TV dresser and set of round coffee tables.

Maintenance To keep the Bloomingville furniture as beautiful as possible, it is important to maintain the furniture well. For the daily maintenance of the black frame, DO NOT use scouring pads and abrasive cleaners as these can leave scratches in the black stained oak. The ray skin print is best cleaned with a dry or slightly damp lint-free cloth WITHOUT cleaning detergents.

## Bloomingville

182x97x45 cm

86x193x45 cm

56x185x40 cm

36xØ74 cm 42xØ91,5 cm