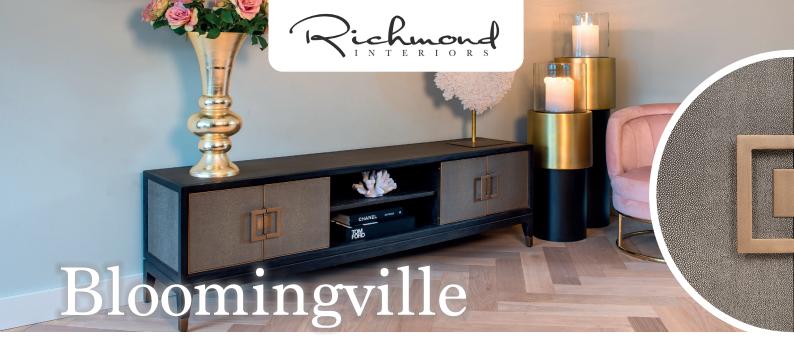

Material The Bloomingville collection is made of black-stained oak and is covered with PU leather (polyurethane) in ray skin print on the front, side and/or tops. The matt gold handles are made of metal.

Possibilities This collection consists of a bar cabinet with glass holders (!), dresser, TV dresser and set of round coffee tables.

Maintenance To keep the Bloomingville furniture as beautiful as possible, it is important to maintain the furniture well. For the daily maintenance of the black frame, DO NOT use scouring pads and abrasive cleaners as these can leave scratches in the black stained oak. The ray skin print is best cleaned with a dry or slightly damp lint-free cloth WITHOUT cleaning detergents.

## Bloomingville

182x97x45 cm

86x193x45 cm

56x185x40 cm

36xØ74 cm 42xØ91,5 cm