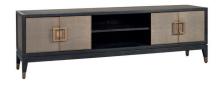

Material The Bloomingville collection is made of black-stained oak and is covered with PU leather (polyurethane) in ray skin print on the front, side and/or tops. The matt gold handles are made of metal.

Possibilities This collection consists of a bar cabinet with glass holders (!), dresser, TV dresser and set of round coffee tables.

Maintenance To keep the Bloomingville furniture as beautiful as possible, it is important to maintain the furniture well. For the daily maintenance of the black frame, DO NOT use scouring pads and abrasive cleaners as these can leave scratches in the black stained oak. The ray skin print is best cleaned with a dry or slightly damp lint-free cloth WITHOUT cleaning detergents.

## Bloomingville

182x97x45 cm

86x193x45 cm

56x185x40 cm

36xØ74 cm 42xØ91,5 cm