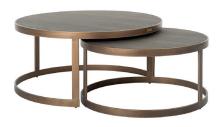

Possibilities This collection consists of a bar cabinet with glass holders (!), dresser, TV dresser and set of round coffee tables.

Maintenance To keep the Bloomingville furniture as beautiful as possible, it is important to maintain the furniture well. For the daily maintenance of the black frame, DO NOT use scouring pads and abrasive cleaners as these can leave scratches in the black stained oak. The ray skin print is best cleaned with a dry or slightly damp lint-free cloth WITHOUT cleaning detergents.

## Bloomingville

182x97x45 cm

86x193x45 cm

56x185x40 cm

36xØ74 cm 42xØ91,5 cm