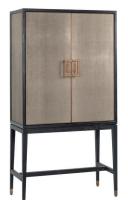

Material The Bloomingville collection is made of black-stained oak and is covered with PU leather (polyurethane) in ray skin print on the front, side and/or tops. The matt gold handles are made of metal.

Possibilities This collection consists of a bar cabinet with glass holders (!), dresser, TV dresser and set of round coffee tables.

Maintenance To keep the Bloomingville furniture as beautiful as possible, it is important to maintain the furniture well. For the daily maintenance of the black frame, DO NOT use scouring pads and abrasive cleaners as these can leave scratches in the black stained oak. The ray skin print is best cleaned with a dry or slightly damp lint-free cloth WITHOUT cleaning detergents.

## Bloomingville

182x97x45 cm

86x193x45 cm

56x185x40 cm

36xØ74 cm 42xØ91,5 cm