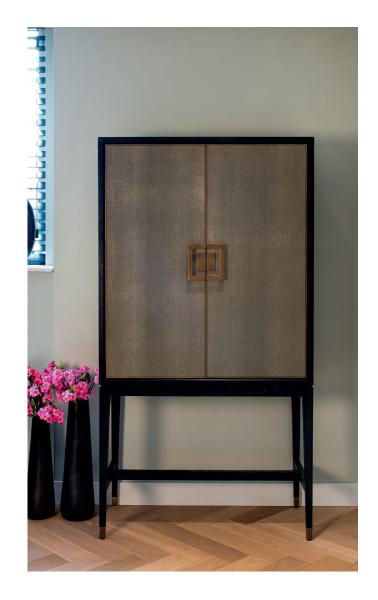

Material The Bloomingville collection is made of black-stained oak and is covered with PU leather (polyurethane) in ray skin print on the front, side and/or tops. The matt gold handles are made of metal.

Possibilities This collection consists of a bar cabinet with glass holders (!), dresser, TV dresser and set of round coffee tables.

Maintenance To keep the Bloomingville furniture as beautiful as possible, it is important to maintain the furniture well. For the daily maintenance of the black frame, DO NOT use scouring pads and abrasive cleaners as these can leave scratches in the black stained oak. The ray skin print is best cleaned with a dry or slightly damp lint-free cloth WITHOUT cleaning detergents.

## Bloomingville

182x97x45 cm

86x193x45 cm

56x185x40 cm

36xØ74 cm 42xØ91,5 cm