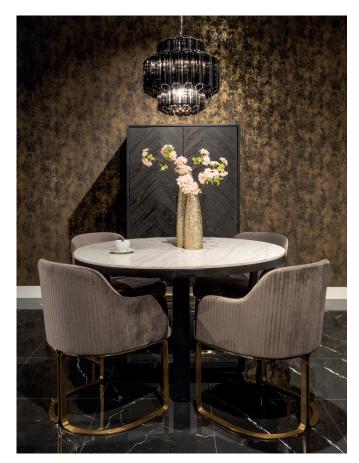

Materiaal Material The extensive Lexington collection is a combination of real Carrara marble with sleek, black-painted metal bases. The oval-shaped coffee table and a side table have wooden legs with a gold-plated cap at the bottom.

Mogelijkheden Lexington has the following items in its collection: a set of round side tables, a set of round coffee tables, a small round side table (with wooden legs), an oval shaped coffee table (with wooden legs), a round swivel coffee table with 2 tops, a sofa table, a large round coffee table, a round dining table, 2 rectangular dining tables (200 and 230cm x 94cm) and a set of square pillars.