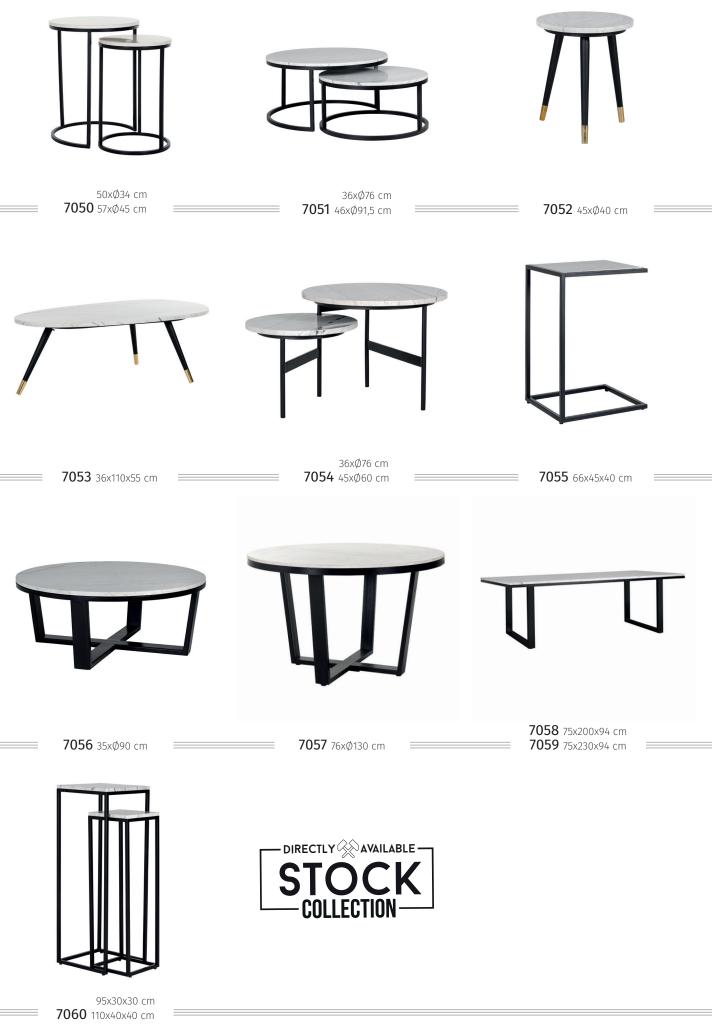

Mogelijkheden Lexington has the following items in its collection: a set of round side tables, a set of round coffee tables, a small round side table (with wooden legs), an oval shaped coffee table (with wooden legs), a round swivel coffee table with 2 tops, a sofa table, a large round coffee table, a round dining table, 2 rectangular dining tables (200 and 230cm x 94cm) and a set of square pillars.