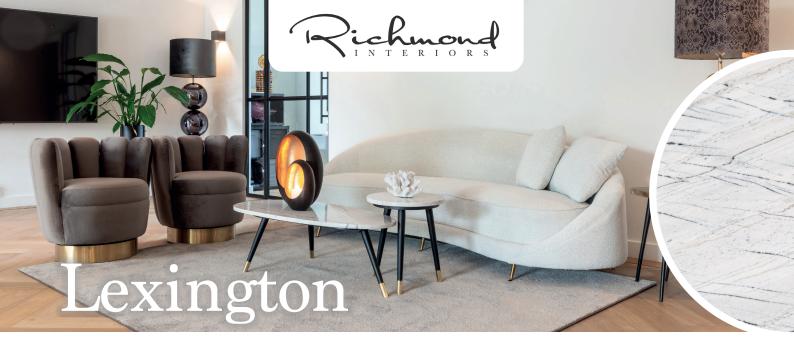

Materiaal Material The extensive Lexington collection is a combination of real Carrara marble with sleek, black-painted metal bases. The oval-shaped coffee table and a side table have wooden legs with a gold-plated cap at the bottom.

Mogelijkheden Lexington has the following items in its collection: a set of round side tables, a set of round coffee tables, a small round side table (with wooden legs), an oval shaped coffee table (with wooden legs), a round swivel coffee table with 2 tops, a sofa table, a large round coffee table, a round dining table, 2 rectangular dining tables (200 and 230cm x 94cm) and a set of square pillars.

## Lexington

Richmond