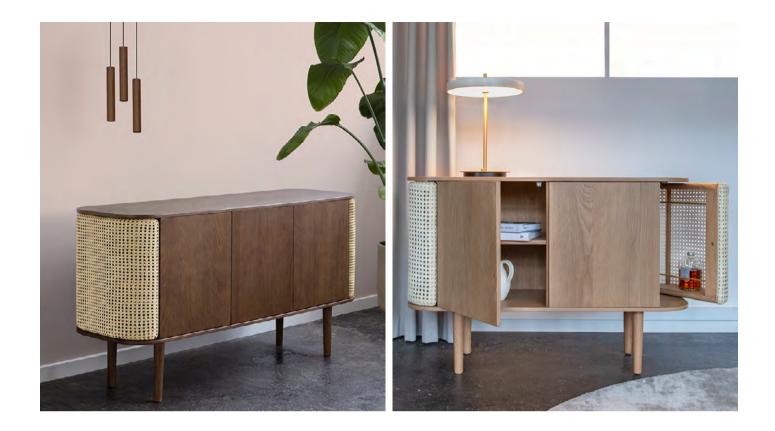

### STORE YOUR MOST TREASURED ITEMS IN THE TREASURES CABINET

Treasures<sup>™</sup> is a customisable cabinet made from veneered oak. The curved sides of the cabinet have a customisable covering that gives Treasures a soft tactile touch.

The customisable sides of the cabinet open as wings, that elegantly stores your fine liqueur or books. The storage compartments in the centre of the cabinet, each has one shelf, making it the perfect storage solution for your ceramics and porcelain.

Available in two sizes of 2- and 3-doors, in both natural and dark oak. The sides of the cabinet can be customised with venetian cane, textile or leather, making the stylish appearance flexible to match your personal style.