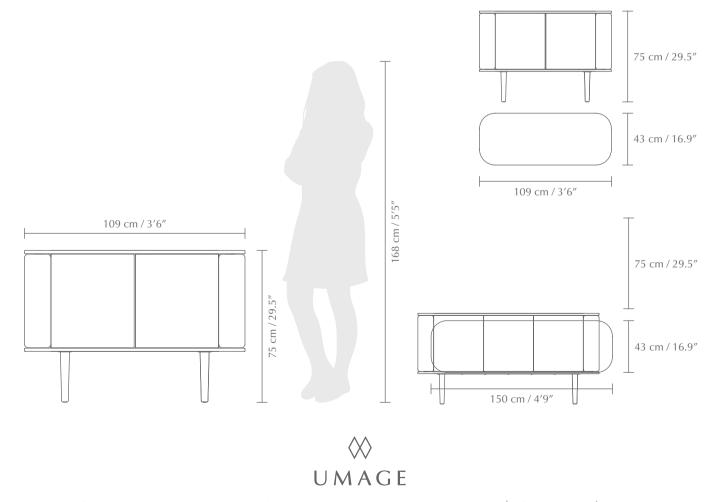

# **DIMENSIONS** (W x H x D)

MATERIAL

2-doors: 109 x 75 x 43 cm / 42.9 x 29.5 x 16.9"

3-doors: 150 x 75 x 43 cm / 59.1 x 29.5 x 16.9"