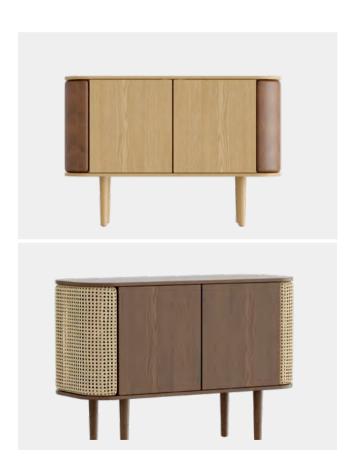

### STORE YOUR MOST TREASURED ITEMS IN THE TREASURES CABINET

Treasures<sup>™</sup> is a customisable cabinet made from veneered oak. The curved sides of the cabinet have a customisable covering that gives Treasures a soft tactile touch.

The customisable sides of the cabinet open as wings, that elegantly stores your fine liqueur or books. The storage compartments in the centre of the cabinet, each has one shelf, making it the perfect storage solution for your ceramics and porcelain.

Available in two sizes of 2- and 3-doors, in both natural and dark oak. The sides of the cabinet can be customised with venetian cane, textile or leather, making the stylish appearance flexible to match your personal style.