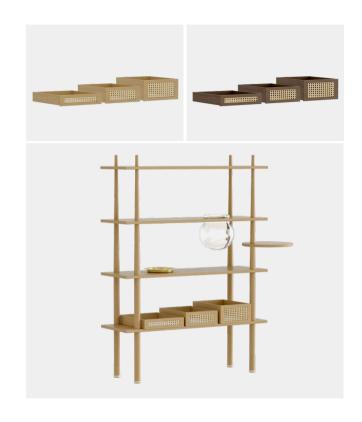

## **EXTEND THE STORIES YOU WANT TO TELL**

With the Stories accessories you can add extra functionality to the Stories. One of the shelves has a hole with a brass tray for your small bits and bobs. You can also use the hole for the available glass bowl accessory. In the glass bowl you can create your own indoor terrarium planter or even hold a goldfish. Add the round corner table accessory to the side of the shelving system to display a plant or other things that need that extra important spot in your space. The three wooden trays accessory with a venetian cane front make it easy to beautifully hide away your otherwise messy stuff.

Find more info on our website umage.com

**DIMENSIONS** (H x W x D) 13 cm x 25 cm x 35 cm / 5 x 9 x 13.8" 10 cm x 25 cm x 35 cm / 4 x 9 x 13.8" 7 cm x 30 cm x 35 cm / 3 x 12 x 13.8"

MATERIAL

Solid oak, Particle board and Venetian cane

**MEDIA KIT** 

Photos and press material Download at umagepress.com

**ORDERING INFORMATION** 

Trays oak #5621-4 Trays dark oak #5773-4