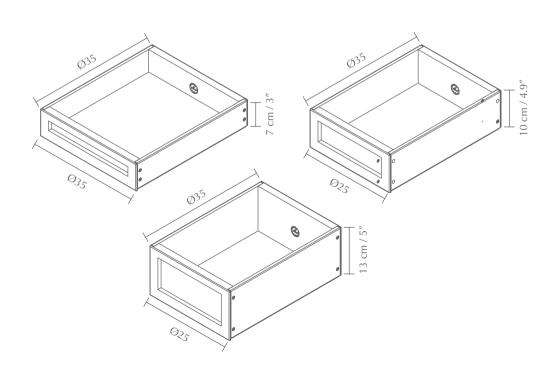

Find more info on our website umage.com

**DIMENSIONS** (H x W x D) 13 cm x 25 cm x 35 cm / 5 x 9 x 13.8" 10 cm x 25 cm x 35 cm / 4 x 9 x 13.8" 7 cm x 30 cm x 35 cm / 3 x 12 x 13.8"

MATERIAL

Solid oak, Particle board and Venetian cane