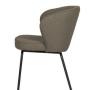

## ADMIT DINING CHAIR BOUCLÉ NOUGAT

| EAN          | 8714713115198 |
|--------------|---------------|
| Dimensions   | 77x60x59      |
| Material     | 100% pes      |
| Color finish | nougat        |

## Additional description

Cosy and luxurious dining chair from BePureHome Bouclé fabric in nougat colour (100% PES) with black metal base Comfortable seating! vrH 77 x W 60 x D 59 cm

The Admit dining chair comes from the collection of the Dutch brand BePureHome. It is a comfortable chair with a luxurious look and is extremely comfortable to sit in. The round shapes make the chair look friendly and quickly fit into the interior. The seating area is upholstered with a bouclé fabric (100% polyester) with a Martindale of 100,000 in the neutral colour nougat. The base is made of metal and has a matt black powder coating.

The seat height is 48 cm, the seat depth is 46.5 cm and the seat width is 51.5 cm. The maximum carrier weight is 150 kg.

On hard floors, place felt glides under the legs. This prevents damage to the floor. The article is supplied as a simple kit with clear assembly instructions....