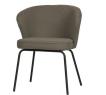

## ADMIT DINING CHAIR BOUCLÉ NOUGAT

| EAN          | 8714713115198 |
|--------------|---------------|
| Dimensions   | 77x60x59      |
| Material     | 100% pes      |
| Color finish | nougat        |

## Additional description

Cosy and luxurious dining chair from BePureHome Bouclé fabric in nougat colour (100% PES) with black metal base Comfortable seating! vrH 77 x W 60 x D 59 cm

The Admit dining chair comes from the collection of the Dutch brand BePureHome. It is a comfortable chair with a luxurious look and is extremely comfortable to sit in. The round shapes make the chair look friendly and quickly fit into the interior. The seating area is upholstered with a bouclé fabric (100% polyester) with a Martindale of 100,000 in the neutral colour nougat. The base is made of metal and has a matt black powder coating.

The seat height is 48 cm, the seat depth is 46.5 cm and the seat width is 51.5 cm. The maximum carrier weight is 150 kg.

On hard floors, place felt glides under the legs. This prevents damage to the floor. The article is supplied as a simple kit with clear assembly instructions....