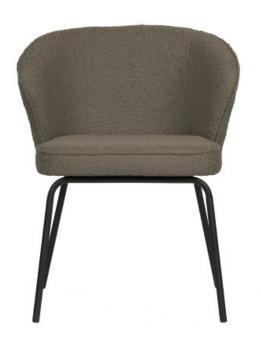

## ADMIT DINING CHAIR BOUCLÉ NOUGAT

| EAN          | 8714713115198 |
|--------------|---------------|
| Dimensions   | 77x60x59      |
| Material     | 100% pes      |
| Color finish | nougat        |

## Additional description

Cosy and luxurious dining chair from BePureHome Bouclé fabric in nougat colour (100% PES) with black metal base Comfortable seating! vrH 77 x W 60 x D 59 cm

The Admit dining chair comes from the collection of the Dutch brand BePureHome. It is a comfortable chair with a luxurious look and is extremely comfortable to sit in. The round shapes make the chair look friendly and quickly fit into the interior. The seating area is upholstered with a bouclé fabric (100% polyester) with a Martindale of 100,000 in the neutral colour nougat. The base is made of metal and has a matt black powder coating.

The seat height is 48 cm, the seat depth is 46.5 cm and the seat width is 51.5 cm. The maximum carrier weight is 150 kg.

On hard floors, place felt glides under the legs. This prevents damage to the floor. The article is supplied as a simple kit with clear assembly instructions....