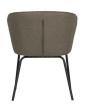

## ADMIT DINING CHAIR BOUCLÉ NOUGAT

| EAN          | 8714713115198 |
|--------------|---------------|
| Dimensions   | 77x60x59      |
| Material     | 100% pes      |
| Color finish | nougat        |

## Additional description

Cosy and luxurious dining chair from BePureHome Bouclé fabric in nougat colour (100% PES) with black metal base Comfortable seating! vrH 77 x W 60 x D 59 cm

The Admit dining chair comes from the collection of the Dutch brand BePureHome. It is a comfortable chair with a luxurious look and is extremely comfortable to sit in. The round shapes make the chair look friendly and quickly fit into the interior. The seating area is upholstered with a bouclé fabric (100% polyester) with a Martindale of 100,000 in the neutral colour nougat. The base is made of metal and has a matt black powder coating.

The seat height is 48 cm, the seat depth is 46.5 cm and the seat width is 51.5 cm. The maximum carrier weight is 150 kg.

On hard floors, place felt glides under the legs. This prevents damage to the floor. The article is supplied as a simple kit with clear assembly instructions....