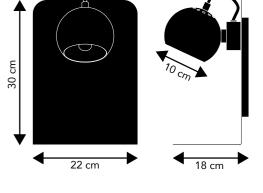

Cord:

250 cm fabric

On/off:

Switch on wall box

USB port:

Placed at the side of the lamp. 2000 MA/5V

Socket/bulb (not incl.)

E14 max. 25W

Learn more about e.g. Kelvin, Lumen, Watt - see our homepage. Click here.

Recommended bulb:

Art.no. 110200

Megaman T-Lamp E14 LED 2.2W (Energy class A++)

Weight:

4 kg.

Box dimensions:

26x37x20 cm