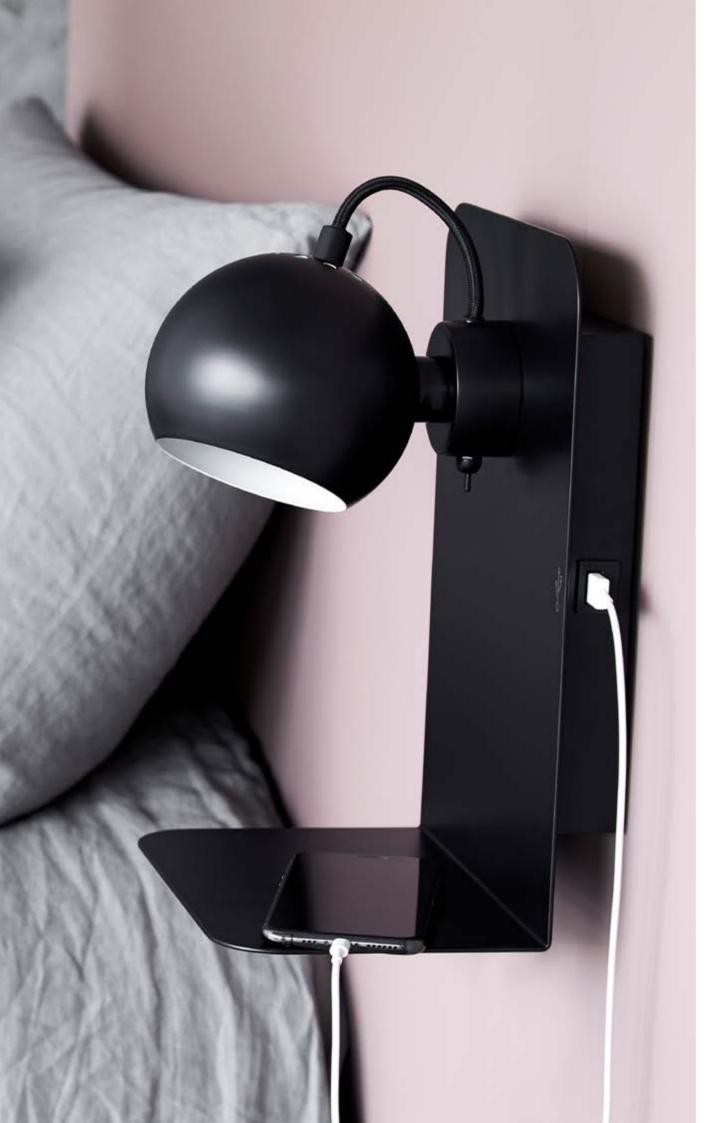

Designer: Benny Frandsen

Metal wall lamp with USB port.

Let's face it - most of us work best with our mobile or tablet close at hand. This Ball model gives you this opportunity with a little shelf and a practical built-in USB charging port.

This design is ideal as a bedside table or near the sofa, where you can always have your little helper close at hand and recharge it at the same time. No more desperation when your tablet dies in the middle of your favourite Netflix series or when your alarm doesn't go off in the morning because your mobile ran out of juice in the middle of the night!

Cord:

250 cm fabric

On/off:

Switch on wall box

USB port:

Placed at the side of the lamp. 2000 MA/5V

Socket/bulb (not incl.)

E14 max. 25W