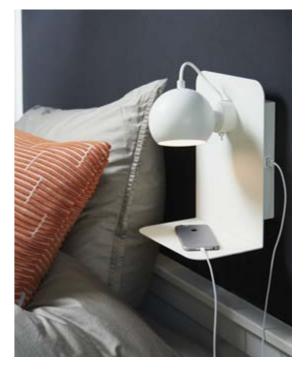

Designer: Benny Frandsen

Metal wall lamp with USB port.

Let's face it - most of us work best with our mobile or tablet close at hand. This Ball model gives you this opportunity with a little shelf and a practical built-in USB charging port.

This design is ideal as a bedside table or near the sofa, where you can always have your little helper close at hand and recharge it at the same time. No more desperation when your tablet dies in the middle of your favourite Netflix series or when your alarm doesn't go off in the morning because your mobile ran out of juice in the middle of the night!

Cord:

250 cm fabric

On/off:

Switch on wall box

USB port:

Placed at the side of the lamp. 2000 MA/5V

Socket/bulb (not incl.)

E14 max. 25W