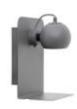

Designer: Benny Frandsen

Metal wall lamp with USB port.

Let's face it - most of us work best with our mobile or tablet close at hand. This Ball model gives you this opportunity with a little shelf and a practical built-in USB charging port.

Cord:

250 cm fabric

On/off:

Switch on wall box

USB port:

Placed at the side of the lamp. 2000 MA/5V

Socket/bulb (not incl.)

E14 max. 25W

Instagram ready images.

The correct format for Instagram images can be downloaded here.

Matt black. Art.no. 104530

Matt white. Art.no. 104534

Matt grey. Art.no. 104537