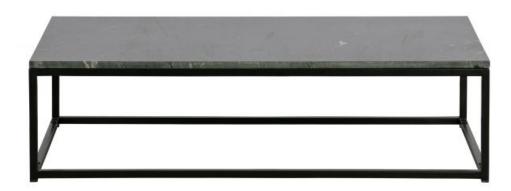

## MELLOW COFFEE TABLE MARBLE BLACK 32x120x60

Color finish black

## Additional description

Luxury, modern side table
Black Bidasar marble with black iron frame
Every tabletop is unique!
H 32 x W 120 x D 60 cm

The Mellow side table is luxurious and modern and comes from the collection of the Dutch brand BePureHome. The table is made of black Bidasar marble with a black iron frame. A unique item in your living room! Each tabletop has its own unique marble drawings.

The thickness of the tabletop is 2 cm. On the underside of the tabletop is a fiber mat, which provides reinforcement and flexibility. The legs (height 30 cm) and base are made of iron with a black finish.