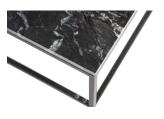

## MELLOW COFFEE TABLE MARBLE BLACK 32x120x60

Color finish black

## Additional description

Luxury, modern side table
Black Bidasar marble with black iron frame
Every tabletop is unique!
H 32 x W 120 x D 60 cm

The Mellow side table is luxurious and modern and comes from the collection of the Dutch brand BePureHome. The table is made of black Bidasar marble with a black iron frame. A unique item in your living room! Each tabletop has its own unique marble drawings.

The thickness of the tabletop is 2 cm. On the underside of the tabletop is a fiber mat, which provides reinforcement and flexibility. The legs (height 30 cm) and base are made of iron with a black finish.