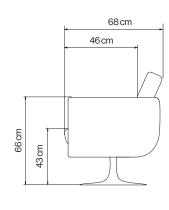

Size: 77 x 79,5 x 88 cm Weight: 20,5 kg

3D files, mood images and packshots are **Downloads** 

available at the product page of the item at

polspotten.nl