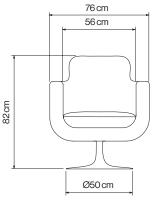

Size: 77 x 79,5 x 88 cm Weight: 20,5 kg

3D files, mood images and packshots are **Downloads** 

available at the product page of the item at

polspotten.nl