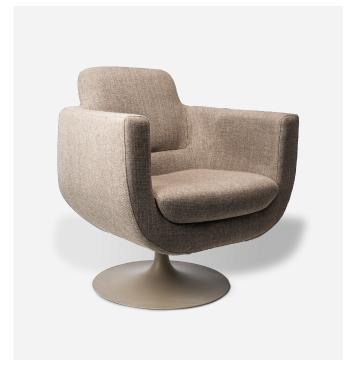

### Swivel chair Kirk

Fact Sheet

The Kirk Swivel Chair is the epitome of retro futuristic design. The shape of the chair alone defines the 60's with a nod to its space-age roots. Kirk's back and armrests are ergonomically designed to curve around the body and provide superior comfort. We've bolstered the chair's 60s style with a monochrome base and upholstery combination, it's as playful as it is stylish.

Design by pols potten studio 2019

About the designer This item is designed in our very

own pols potten studio

Furniture - Chairs Category

**Environment** Indoor

Preassembled

Gliders

**Material & Finish** Frame: The frame of the chair is made

Upholstery The Kirk chair is standard available in

the following upholstery: Latenzo 70% polyester / 30% polyacrylic / >100.000 martindale /

color fastness level 5

Cleaning & Care Care and maintenance instructions can be downloaded on the product