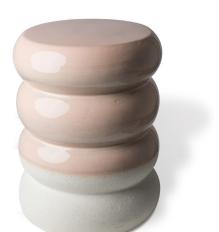

# **Stool Chubby**

240-030-025 pink

#### **Material & Finish**

Partly glazed stoneware