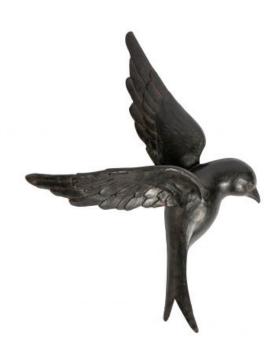

## AVALER BIRD XL WALL DECO RESIN BLACK

| Productcode       | 800249-Z          |
|-------------------|-------------------|
| EAN               | 8714713114870     |
| Dimensions        | 58x42x14          |
| Material          | resin/paper/stone |
| Color finish      | black             |
| Packages          | 1                 |
| Country of origin | CN                |

## Additional description

Playful, tough bird for on the wall Resin with a black finish Gives personality to the interior H  $58 \times W 42 \times D 14 \text{ cm}$ 

This XL Avaler bird from the collection of the Dutch brand BePureHome gives a playful vibrancy to the wall. Avaler is made of resin with a black finish and has a recess to hang it on the wall.

The horizontal wing has a height of 10 cm, a width of 30 cm and a thickness of 1 cm. The vertical wing has a height of 30 cm, a width of 10 cm and a thickness of 1 cm. The body of Avaler without the wings has a height of 30 cm and a width of 18 cm....