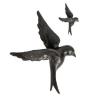

## AVALER BIRD XL WALL DECO RESIN BLACK

| Productcode       | 800249-Z          |
|-------------------|-------------------|
| EAN               | 8714713114870     |
| Dimensions        | 58x42x14          |
| Material          | resin/paper/stone |
| Color finish      | black             |
| Packages          | 1                 |
| Country of origin | CN                |

## Additional description

Playful, tough bird for on the wall Resin with a black finish Gives personality to the interior H  $58 \times W 42 \times D 14 \text{ cm}$ 

This XL Avaler bird from the collection of the Dutch brand BePureHome gives a playful vibrancy to the wall. Avaler is made of resin with a black finish and has a recess to hang it on the wall.

The horizontal wing has a height of 10 cm, a width of 30 cm and a thickness of 1 cm. The vertical wing has a height of 30 cm, a width of 10 cm and a thickness of 1 cm. The body of Avaler without the wings has a height of 30 cm and a width of 18 cm....