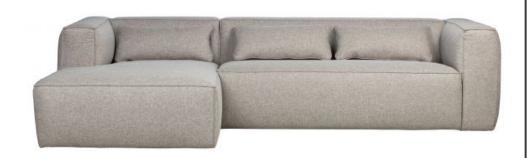

## Additional description

Comfortable, robust corner bench 85% polyester and 15% cotton in light grey mixed shade 35,000 Martindale, suitable for intensive residential use H  $73 \times W 305 \times D 96/175 \text{ cm}$ 

This Bean corner sofa left-hand version from the collection of the Dutch brand WOOOD Exclusive is a truly comfortable sofa with a sturdy body. The Bean sofa is upholstered with a durable fabric (85% polyester and 15% cotton), Martindale 35,000. This fabric is water and stain resistant treated. The extra matching decorative cushions (hxw) complete Bean.

Bean corner sofa (hxwxd) 73x305x96/175 cm has a seat height of 46 cm and a seat depth of 66 cm. The armrests are 73 cm high and 32 cm wide. This gives the sofa a nice body.

The frame of the Bean sofa consists of: chipboard, beech and pine.