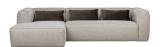

## Additional description

Comfortable, robust corner bench 85% polyester and 15% cotton in light grey mixed shade 35,000 Martindale, suitable for intensive residential use H  $73 \times W 305 \times D 96/175 \text{ cm}$ 

This Bean corner sofa left-hand version from the collection of the Dutch brand WOOOD Exclusive is a truly comfortable sofa with a sturdy body. The Bean sofa is upholstered with a durable fabric (85% polyester and 15% cotton), Martindale 35,000. This fabric is water and stain resistant treated. The extra matching decorative cushions (hxw) complete Bean.

Bean corner sofa (hxwxd) 73x305x96/175 cm has a seat height of 46 cm and a seat depth of 66 cm. The armrests are 73 cm high and 32 cm wide. This gives the sofa a nice body.

The frame of the Bean sofa consists of: chipboard, beech and pine.