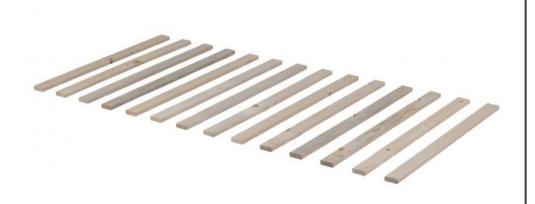

## SLATTED BED BASE 80X200CM

| Productcode       | 700300        |
|-------------------|---------------|
| EAN               | 8714713021277 |
| Dimensions        | 2x200x80      |
| Material          | Other         |
| Color finish      | VARIOUS       |
| Packages          | 1             |
| Country of origin | PL            |

## Additional description

Practical slatted frame
Battens made of coniferous wood
Combine the slatted base with one of our mattresses and beds
H 2 X W 200 X D 80 cm

This slatted base of the brand WOOOD consists of 14 slatted coniferous wood and is supplied including fixing material. This slatted base does not have a ribbon, screws are supplied so that the slats can be screwed to the base slat of the bed....