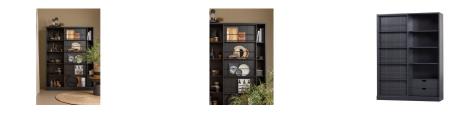

## SWING SLIDING DOOR CABINET PINE MATT BLACK[fsc]

wosöd

| Dimensions                                          | 200x150x46,5      |
|-----------------------------------------------------|-------------------|
| Material                                            | PINE              |
| Color finish                                        | matt black        |
| Packages                                            | 4                 |
| Country of origin                                   | NL                |
| Assembly required                                   | Assembly required |
| Additional description                              |                   |
| Striking, sturdy sliding door wardrobe              |                   |
| Sanded, FSC certified, pine lacquered in matt black |                   |

H 200 x W 150 x D 46.5 cm Convenient; both storage and display space!

The Swing sliding door cabinet is an own production of the Dutch brand WOOOD Exclusive. The Swing sliding door cabinet is made of solid FSC-certified pine wood that has been sanded and finished in the colour matt black. This gives the cabinet a tough character! The cabinet has a sliding door and an open section.

The interior of the left part part has 4 storage compart.

door cabinet a wonderful storage unit combined with the looks of a beautiful and unique

+31 88 96 66 300

info@deeekhoorn.com

www.deeekhoorn.com

www.deeekhoorn.com | 08-07-2021 | CustomerNo 108916