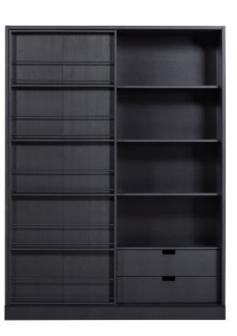

## SWING SLIDING DOOR CABINET PINE MATT BLACK[fsc]

wosöd

| Dimensions                                          | 200x150x46,5      |
|-----------------------------------------------------|-------------------|
| Material                                            | PINE              |
| Color finish                                        | matt black        |
| Packages                                            | 4                 |
| Country of origin                                   | NL                |
| Assembly required                                   | Assembly required |
| Additional description                              |                   |
| Striking, sturdy sliding door wardrobe              |                   |
| Sanded, FSC certified, pine lacquered in matt black |                   |

H 200 x W 150 x D 46.5 cm Convenient; both storage and display space!

The Swing sliding door cabinet is an own production of the Dutch brand WOOOD Exclusive. The Swing sliding door cabinet is made of solid FSC-certified pine wood that has been sanded and finished in the colour matt black. This gives the cabinet a tough character! The cabinet has a sliding door and an open section.

The interior of the left part part has 4 storage compart.

door cabinet a wonderful storage unit combined with the looks of a beautiful and unique

+31 88 96 66 300

info@deeekhoorn.com

www.deeekhoorn.com

www.deeekhoorn.com | 08-07-2021 | CustomerNo 108916