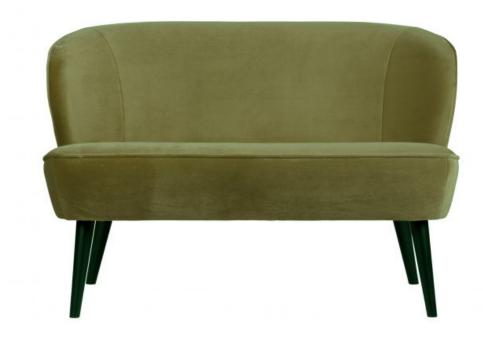

## SARA SMALL SOFA VELVET ARMY

Material 100% pes

Color finish army

## Additional description

Stylish, comfortable armchair Army velvet (100% polyester) and black birch legs Durable, hard-wearing fabric with Martindale of 100,000 H 73 x W 110 x D 72 cm

This elegant and comfortable Sara bench comes from the collection of the Dutch brand WOOOD. Sara is upholstered with a rich, full and durable velvet fabric (100% polyester) with a tough army color. The legs are made of birch wood with a black finish.

The bench has a seat height of 43 cm and a seat depth of 50 cm. Sara has a comfortable seat and a durable velvet fabric with a Martindale of 100,000.