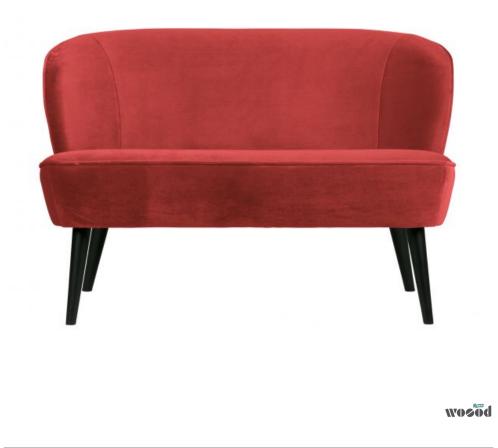

## SARA SMALL SOFA VELVET RASPBERRY

| Dimensions   | 73x110x72 |
|--------------|-----------|
| Material     | 100% pes  |
| Color finish | raspberry |
|              |           |

Additional description

Stylish, comfortable armchair Raspberry velvet (100% polyester) and black birch legs Durable, hard-wearing fabric with Martindale of 100,000 H 73 x W 110 x D 72 cm

This elegant and comfortable Sara bench comes from the collection of the Dutch brand WOOOD. Sara is upholstered with a rich, full and durable velvet fabric (100% polyester) with a fresh raspberry color. The legs are made of birch wood with a black finish.

The bench has a seat height of 43 cm and a seat depth of 50 cm. Sara has a comfortable seat and a durable velvet fabric with a Martindale of 100,000.