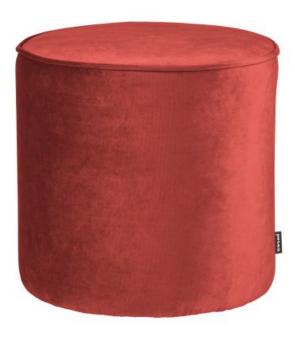

## SARA ROUND POUF HIGH VELVET RASPBERRY

| Productcode       | 350409-P      |
|-------------------|---------------|
| EAN               | 8714713116522 |
| Dimensions        | 46x46x46      |
| Material          | 100% pes      |
| Color finish      | raspberry     |
| Packages          | 1             |
| Country of origin | PL            |

## Additional description

Practical, atmospheric high footstool Raspberry velvet (100% polyester) Convenient; as a side seat, footstool or extra seat H 46 x Ø46 cm

This practical, atmospheric Sara footstool comes from the collection of the Dutch brand WOOOD. Sara is upholstered with a rich, full and durable velvet fabric (100% polyester) with a fresh raspberry color. The legs under the stool are made of plastic.

The footstool has a seat height of 46 cm and a seat depth of 46 cm. Sara has a comfortable seat and a durable velvet fabric with a Martindale of 100,000.