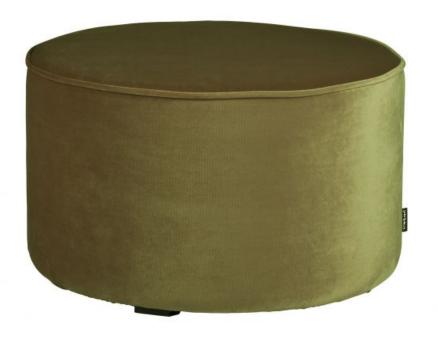

# SARA ROUND POUF LOW VELVET ARMY

wosöd

### Additional description

Practical, atmospheric footstool Army sheet grease (100% polyester) Convenient; as a side seat, footstool or extra seat H 36 x Ø60 cm

This practical, atmospheric Sara footstool comes from the collection of the Dutch brand WOOOD. Sara is upholstered with a rich, full and durable velvet fabric (100% polyester) with a tough army color. The legs under the stool are made of plastic.

The footstool has a seat height of 36 cm and a seat depth of 60 cm. Sara has a comfortable seat and a durable velvet fabric with a Martindale of 100,000.