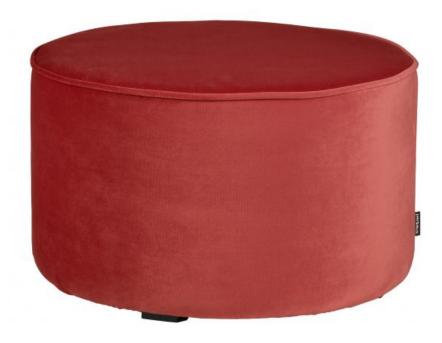

## Additional description

Practical, atmospheric footstool Raspberry velvet (100% polyester) Convenient; as a side seat, footstool or extra seat H 36 x  $\emptyset$ 60 cm

This practical, atmospheric Sara footstool comes from the collection of the Dutch brand WOOOD. Sara is upholstered with a rich, full and durable velvet fabric (100% polyester) with a fresh raspberry color. The legs under the stool are made of plastic.

The footstool has a seat height of 36 cm and a seat depth of 60 cm. Sara has a comfortable seat and a durable velvet fabric with a Martindale of 100,000.