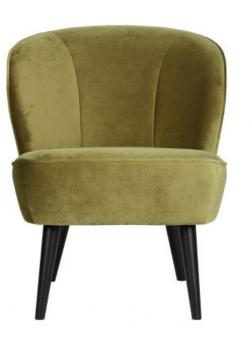

## SARA ARMCHAIR VELVET ARMY

wosöd

| EAN               | 8714713116485     |
|-------------------|-------------------|
| Dimensions        | 71x59x70          |
| Material          | polyester         |
| Color finish      | army              |
| Packages          | 1                 |
| Country of origin | PL                |
| Assembly required | Assembly required |
|                   |                   |

Additional description

Stylish, comfortable armchair Army velvet (100% polyester) with black birch legs Durable, hard-wearing fabric with Martindale of 100,000 H 71 x W 59 x D 70 cm

This elegant and comfortable armchair Sara comes from the collection of the Dutch brand WOOOD. Sara is upholstered with a rich, full and durable velvet fabric (100% polyester) in an army colour. The legs are made of birch wood with a black finish.

The armchair has a seat height of 44 cm, a seat depth of 50 cm and a seat width of 56 cm. The armchair has a comfortable seat and a durable velvet fabric with a Martindale of 100,000.