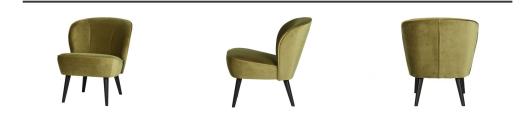

## SARA ARMCHAIR VELVET ARMY

wosöd

| EAN               | 8714713116485     |
|-------------------|-------------------|
| Dimensions        | 71x59x70          |
| Material          | polyester         |
| Color finish      | army              |
| Packages          | 1                 |
| Country of origin | PL                |
| Assembly required | Assembly required |
|                   |                   |

Additional description

Stylish, comfortable armchair Army velvet (100% polyester) with black birch legs Durable, hard-wearing fabric with Martindale of 100,000 H 71 x W 59 x D 70 cm

This elegant and comfortable armchair Sara comes from the collection of the Dutch brand WOOOD. Sara is upholstered with a rich, full and durable velvet fabric (100% polyester) in an army colour. The legs are made of birch wood with a black finish.

The armchair has a seat height of 44 cm, a seat depth of 50 cm and a seat width of 56 cm. The armchair has a comfortable seat and a durable velvet fabric with a Martindale of 100,000.