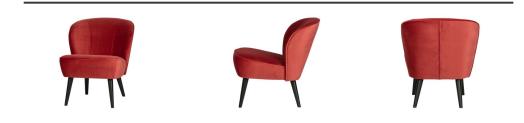

## SARA ARMCHAIR VELVET RASPBERRY

wosöd

| Productcode            | 375690-Р          |
|------------------------|-------------------|
| EAN                    | 8714713116492     |
| Dimensions             | 71x59x70          |
| Material               | polyester         |
| Color finish           | raspberry         |
| Packages               | 1                 |
| Country of origin      | PL                |
| Assembly required      | Assembly required |
| Additional description |                   |

Stylish, comfortable armchair Raspberry velvet (100% polyester) with black birch legs Durable, hard-wearing fabric with Martindale of 100,000 H 71 x W 59 x D 70 cm

This elegant and comfortable armchair Sara comes from the collection of the Dutch brand WOOOD. Sara is upholstered with a rich, full and durable velvet fabric (100% polyester) in a modern, fresh raspberry colour. The legs are made of birch wood with a black finish.

The armchair has a seat height of 44 cm, a seat depth of 50 cm and a seat width of 56 cm. The armchair has a comfort 100,000.

+31 88 96 66 300 info@deeekhoorn.com www.deeekhoorn.com

www.deeekhoorn.com | 22-07-2021 | CustomerNo 108916