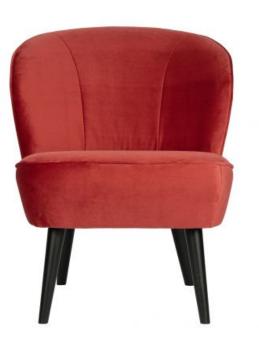

## SARA ARMCHAIR VELVET RASPBERRY

wosöd

| Productcode            | 375690-Р          |
|------------------------|-------------------|
| EAN                    | 8714713116492     |
| Dimensions             | 71x59x70          |
| Material               | polyester         |
| Color finish           | raspberry         |
| Packages               | 1                 |
| Country of origin      | PL                |
| Assembly required      | Assembly required |
| Additional description |                   |

Stylish, comfortable armchair Raspberry velvet (100% polyester) with black birch legs Durable, hard-wearing fabric with Martindale of 100,000 H 71 x W 59 x D 70 cm

This elegant and comfortable armchair Sara comes from the collection of the Dutch brand WOOOD. Sara is upholstered with a rich, full and durable velvet fabric (100% polyester) in a modern, fresh raspberry colour. The legs are made of birch wood with a black finish.

The armchair has a seat height of 44 cm, a seat depth of 50 cm and a seat width of 56 cm. The armchair has a comfort 100,000.

+31 88 96 66 300 info@deeekhoorn.com www.deeekhoorn.com

www.deeekhoorn.com | 22-07-2021 | CustomerNo 108916