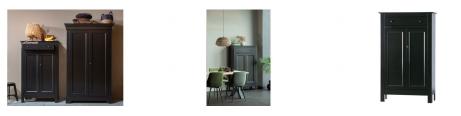

## EVA CABINET PINE BLACK [fsc]

| EAN                                  | 8714713114474     |
|--------------------------------------|-------------------|
| Dimensions                           | 150x93x40         |
| Material                             | PINE              |
| Color finish                         | black             |
| Packages                             | 2                 |
| Country of origin                    | NL                |
| Assembly required                    | Assembly required |
| Additional description               |                   |
| Brocante, timeless wall cabinet      |                   |
| Black lacquered, FSC certified, pine |                   |
| Equipped with three shelves          |                   |
| H 150 x W 93 x D 40 cm               |                   |

Eva is a timeless, classic brocante wardrobe from the collection of the brand WOOOD. The wardrobe is made of pine and has a tough black finish. The interior of this cupboard is

made of laminated chipboard and the h knobs, is fitted with solid m wide shelves. The two door of classic elements with a tough black f

wosöd

+31 88 96 66 300

info@deeekhoorn.com www.deeekhoorn.com

www.deeekhoorn.com | 08-07-2021 | CustomerNo 108916

The shelves in the wardrobe have a width of 88 cm, a depth of 35 cm and the space between the lower shelves is 34 cm. For...