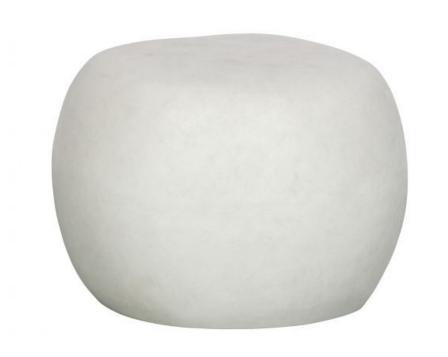

## PEBBLE COFFEE TABLE WHITE 35xØ50

Color finishwhitePackages1Country of originCNCountry of originCNAssembly requiredAssembly requiredAdditional descriptionAssembly requiredOrganic, tough side table<br/>Concrete look fiber clay with a white finish<br/>For indoor and outdoor use!<br/>H 35 x Ø50 cmSide table Pebble is an own design from the collection of the Dutch brand vtwonen. The<br/>table is made of concrete-look fiber clay with a fresh, white finish. A unique item suitable

The Pebble side table has a height of 35 cm and a diameter of 50 cm. The use of materials gives Pebble a tough character, but the fresh white color and organic form gives the side table a friendly look....