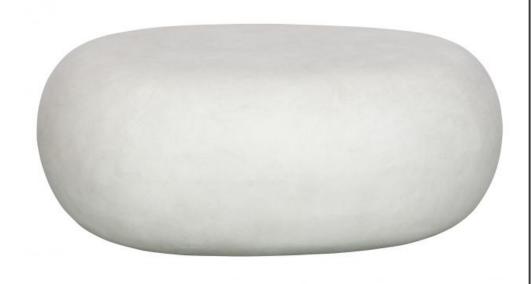

## PEBBLE COFFEE TABLE WHITE 31x65x49

vtwonen

| Material          | fiber clay        |
|-------------------|-------------------|
| Color finish      | white             |
| Packages          | 1                 |
| Country of origin | CN                |
| Assembly required | Assembly required |

## Additional description

Organic, tough side table Concrete look fiber clay with a white finish For indoor and outdoor use! H 31 x W 65 x D 49 cm

Side table Pebble is an own design from the collection of the Dutch brand vtwonen. The table is made of concrete-look fiber clay with a fresh, white finish. A unique item suitable for both indoors and outdoors.

The Pebble side table has a height of 31 cm, width of 65 cm and depth of 49 cm. The use of materials gives Pebble a tough character, but the fresh white color and organic form gives the side table a friendly look....