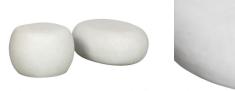

## Additional description

Organic, tough side table Concrete look fiber clay with a white finish For indoor and outdoor use! H 31 x W 65 x D 49 cm

Side table Pebble is an own design from the collection of the Dutch brand vtwonen. The table is made of concrete-look fiber clay with a fresh, white finish. A unique item suitable for both indoors and outdoors.

The Pebble side table has a height of 31 cm, width of 65 cm and depth of 49 cm. The use of materials gives Pebble a tough character, but the fresh white color and organic form gives the side table a friendly look....