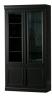

## ORGANIZE GLASS-DOOR CABINET 44CM PINE BLACK [fsc]

| EAN               | 6/14/13113204 |
|-------------------|---------------|
| Dimensions        | 215x110x44    |
| Material          | PINE          |
| Color finish      | matt black    |
| Packages          | 3             |
| Country of origin | NL            |

Additional description

FAN

Tough, elegant display case

Sanded, FSC certified, pine lacquered in black

H 215 x W 110 x D 44 cm

Convenient; Height-adjustable shelves

A beautiful, robust cabinet with classic elements, that is the Organize cabinet from the new collection of BePureHome. The Organize cupboard (215x110x44 cm) is made of solid FSC certified pine, lacquered in a tough black color and has a sanded finish. The two upper doors are glazed, making the cabinet perfect for displaying your accessories.

in a black finish. The interior of the cabinet consists of 3 shelves over the entire width of

+31 88 96 66 300 info@deeekhoorn.com

271/71311520/

www.deeekhoorn.com

This article is supplied as a kit with clear assembly instructi...