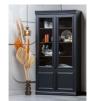

## ORGANIZE GLASS-DOOR CABINET 44CM PINE BLACK [fsc]

| EAN               | 6/14/13113204 |
|-------------------|---------------|
| Dimensions        | 215x110x44    |
| Material          | PINE          |
| Color finish      | matt black    |
| Packages          | 3             |
| Country of origin | NL            |

Additional description

FAN

Tough, elegant display case

Sanded, FSC certified, pine lacquered in black

H 215 x W 110 x D 44 cm

Convenient; Height-adjustable shelves

A beautiful, robust cabinet with classic elements, that is the Organize cabinet from the new collection of BePureHome. The Organize cupboard (215x110x44 cm) is made of solid FSC certified pine, lacquered in a tough black color and has a sanded finish. The two upper doors are glazed, making the cabinet perfect for displaying your accessories.

in a black finish. The interior of the cabinet consists of 3 shelves over the entire width of

+31 88 96 66 300 info@deeekhoorn.com

271/71311520/

www.deeekhoorn.com

This article is supplied as a kit with clear assembly instructi...