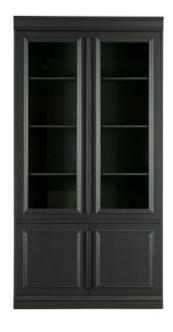

## ORGANIZE GLASS-DOOR CABINET 44CM PINE BLACK [fsc]

| EAN               | 6/14/13113204 |
|-------------------|---------------|
| Dimensions        | 215x110x44    |
| Material          | PINE          |
| Color finish      | matt black    |
| Packages          | 3             |
| Country of origin | NL            |

Additional description

FAN

Tough, elegant display case

Sanded, FSC certified, pine lacquered in black

H 215 x W 110 x D 44 cm

Convenient; Height-adjustable shelves

A beautiful, robust cabinet with classic elements, that is the Organize cabinet from the new collection of BePureHome. The Organize cupboard (215x110x44 cm) is made of solid FSC certified pine, lacquered in a tough black color and has a sanded finish. The two upper doors are glazed, making the cabinet perfect for displaying your accessories.

in a black finish. The interior of the cabinet consists of 3 shelves over the entire width of

+31 88 96 66 300 info@deeekhoorn.com

271/71311520/

www.deeekhoorn.com

This article is supplied as a kit with clear assembly instructi...