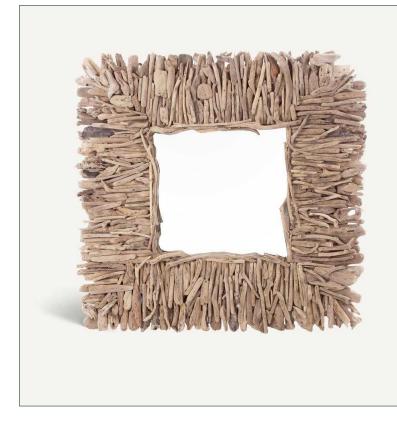

## Ref. 20152 VARVERG MIRROR

## UNIQUE PIECE

COMPOSITION

Mindi wood in brown with a distressed finish, combined with mirror

## DIMENSIONS

Measurements (length x width x height): 102 x 4 x 100 cm.

Weight: 12,0 kg.

Frame: 24 cm.

Mirror size: 76x70 cm.

Anchor mode: 2 PLETINA TORNILLO

Hanging position: Horizontal and Vertical

Cleaning instructions: Mirror part: Wipe with a cloth dampened with lukewarm water. Metal part: Wipe with a cloth dampened with soap and water and dry with a cotton cloth. Wood part: Wipe with a synthetic cloth and a mixture of warm water and mild soap (for painted wood use cold water). Dry with a cotton cloth. If the wood is varnished, add a small spoonful of vinegar to rottor it schine. restore its shine.