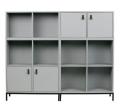

## VT LOWER CASE FOUR OPEN CONCRETE GREY INCL METAL FRAME

[fsc]

vtwonen

| Material          | PINE              |
|-------------------|-------------------|
| Color finish      | concrete grey     |
| Packages          | 2                 |
| Country of origin | NL                |
| Assembly required | Assembly required |

## Additional description

This vtwonen Lower case cabinet features 4 compartments (38x38). The Lowercase cabinet is made of sanded FSC certified pine wood finished in a concrete gray color and has a black metal base. The nice thing about this cabinet is that there are several elements from which you can compose the cabinet yourself. You can use this Lowercase cabinet on its own with black metal base or combine it with the other variants to compose your own cabinet!...