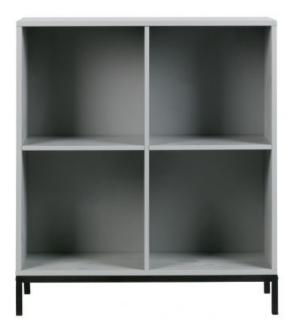

## VT LOWER CASE FOUR OPEN CONCRETE GREY INCL METAL FRAME

[fsc]

vtwonen

| Material          | PINE              |
|-------------------|-------------------|
| Color finish      | concrete grey     |
| Packages          | 2                 |
| Country of origin | NL                |
| Assembly required | Assembly required |

## Additional description

This vtwonen Lower case cabinet features 4 compartments (38x38). The Lowercase cabinet is made of sanded FSC certified pine wood finished in a concrete gray color and has a black metal base. The nice thing about this cabinet is that there are several elements from which you can compose the cabinet yourself. You can use this Lowercase cabinet on its own with black metal base or combine it with the other variants to compose your own cabinet!...