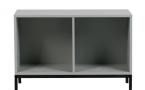

## VT LOWER CASE TWO OPEN PINE CONCRETE GREY [fsc]

vtwonen

| Productcode       | 375788-BET        |
|-------------------|-------------------|
| EAN               | 8714713083084     |
| Dimensions        | 41x81x35          |
| Material          | PINE              |
| Color finish      | concrete grey     |
| Packages          | 1                 |
| Country of origin | NL                |
| Assembly required | Assembly required |

## Additional description

This vtwonen Lower case cabinet has 2 open compartments (38x38) and is made of sanded FSC certified pine wood finished in a concrete grey colour. The nice thing about this cupboard is that there are several elements from which you can compose the cupboard yourself. You can also obtain a loose metal base. So you can use this Lowercase cabinet on its own with frame (sold separately) or combine it with the other variants to create your own!...