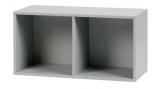

## VT LOWER CASE TWO OPEN PINE CONCRETE GREY [fsc]

vtwonen

| Productcode       | 375788-BET        |
|-------------------|-------------------|
| EAN               | 8714713083084     |
| Dimensions        | 41x81x35          |
| Material          | PINE              |
| Color finish      | concrete grey     |
| Packages          | 1                 |
| Country of origin | NL                |
| Assembly required | Assembly required |

## Additional description

This vtwonen Lower case cabinet has 2 open compartments (38x38) and is made of sanded FSC certified pine wood finished in a concrete grey colour. The nice thing about this cupboard is that there are several elements from which you can compose the cupboard yourself. You can also obtain a loose metal base. So you can use this Lowercase cabinet on its own with frame (sold separately) or combine it with the other variants to create your own!...