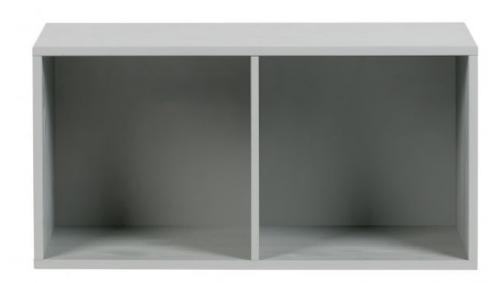

## VT LOWER CASE TWO OPEN PINE CONCRETE GREY [fsc]

vtwonen

| Productcode       | 375788-BET        |
|-------------------|-------------------|
| EAN               | 8714713083084     |
| Dimensions        | 41x81x35          |
| Material          | PINE              |
| Color finish      | concrete grey     |
| Packages          | 1                 |
| Country of origin | NL                |
| Assembly required | Assembly required |

## Additional description

This vtwonen Lower case cabinet has 2 open compartments (38x38) and is made of sanded FSC certified pine wood finished in a concrete grey colour. The nice thing about this cupboard is that there are several elements from which you can compose the cupboard yourself. You can also obtain a loose metal base. So you can use this Lowercase cabinet on its own with frame (sold separately) or combine it with the other variants to create your own!...