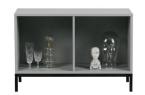

## 375788-BET

## VT LOWER CASE TWO OPEN PINE CONCRETE GREY [fsc]

vtwonen

| Productcode       | 375788-BET        |
|-------------------|-------------------|
| EAN               | 8714713083084     |
| Dimensions        | 41x81x35          |
| Material          | PINE              |
| Color finish      | concrete grey     |
| Packages          | 1                 |
| Country of origin | NL                |
| Assembly required | Assembly required |

## Additional description

This vtwonen Lower case cabinet has 2 open compartments (38x38) and is made of sanded FSC certified pine wood finished in a concrete grey colour. The nice thing about this cupboard is that there are several elements from which you can compose the cupboard yourself. You can also obtain a loose metal base. So you can use this Lowercase cabinet on its own with frame (sold separately) or combine it with the other variants to create your own!...