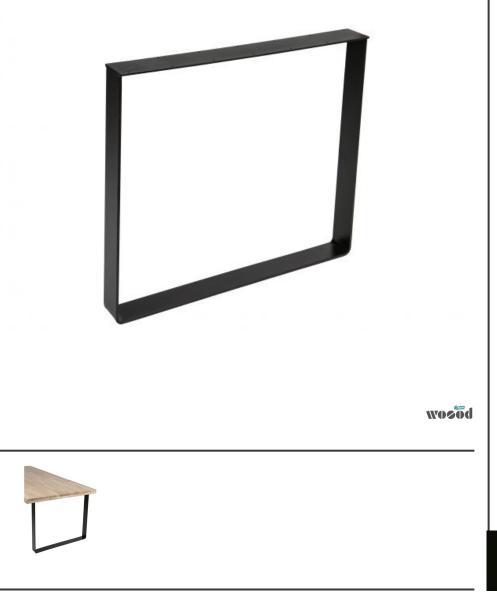

## Additional description

•••

The Tablo C-leg is from the Dutch brand WOOOD.

This Table table leg has a C-shape and is made of a matt black powder coated solid steel frame, fixed. The dimensions of this C-leg are 72 cm high, 82 cm wide and 10 cm deep. The leg weighs 14 kg.

Tablo table leg is available in different versions and can be combined with many wooden table tops from the same series. This C-leg can not be used in combination with the thickening edge of the Tablo-series.