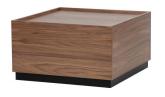

## BLOCK COFFEE TABLE PINE WALNUT 82x82 [fsc]

| Material          | PINE   |
|-------------------|--------|
| Color finish      | walnut |
| Packages          | 1      |
| Country of origin | NL     |

Additional description

This Block side table is from the collection of the Dutch brand VTwonen. Block side table is executed in the color walnut veneer. The pine plinth has a sanded finish and is lacquered in the color black, RAL 9005. The height of the foot is 6 cm, the height of the top is 38 cm. This table weighs 28 kg.

Block side table is available in three different sizes.

vtwonen

...

+31 88 96 66 300 info@deeekhoorn.com www.deeekhoorn.com

www.deeekhoorn.com | 27-07-2021 | CustomerNo 108916