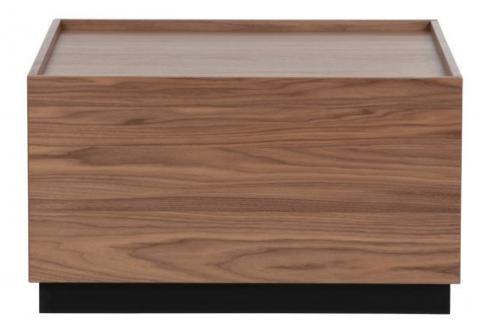

## BLOCK COFFEE TABLE PINE WALNUT 82x82 [fsc]

| Material          | PINE   |
|-------------------|--------|
| Color finish      | walnut |
| Packages          | 1      |
| Country of origin | NL     |

Additional description

This Block side table is from the collection of the Dutch brand VTwonen. Block side table is executed in the color walnut veneer. The pine plinth has a sanded finish and is lacquered in the color black, RAL 9005. The height of the foot is 6 cm, the height of the top is 38 cm. This table weighs 28 kg.