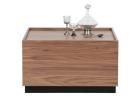

## BLOCK COFFEE TABLE PINE WALNUT 82x82 [fsc]

| Material          | PINE   |
|-------------------|--------|
| Color finish      | walnut |
| Packages          | 1      |
| Country of origin | NL     |

Additional description

This Block side table is from the collection of the Dutch brand VTwonen. Block side table is executed in the color walnut veneer. The pine plinth has a sanded finish and is lacquered in the color black, RAL 9005. The height of the foot is 6 cm, the height of the top is 38 cm. This table weighs 28 kg.

Block side table is available in three different sizes.

vtwonen

...

+31 88 96 66 300 info@deeekhoorn.com www.deeekhoorn.com

www.deeekhoorn.com | 27-07-2021 | CustomerNo 108916