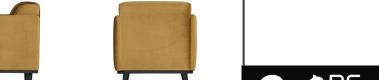

## STATEMENT ARM CHAIR VELVET HONEY YELLOW

The name of this armchair says it all, right? An armchair like this stands as a clear element in the house. The design of Statement is basic, but it does stand out because of its size. Combine this armchair with the sofas from the Statement series for a gifted and complete sitting area. This Statement armchair fits perfectly into the BePureHome collection, is pure and sturdy and consists of several variants, fabrics and colours. This variant is equipped with honey yellow velvet.

The seat depth is 60 cm, the seat width 59 cm and the seat height 46 cm. The leg height is 15 cm and the height of the frame 18 cm. The arm rest has a height of 66 cm and a width of 6,5 cm.

The Velvet fabric with velvet aspect is soft, has a full heavy quality and is suitable for intensive use. The fabric has not been tested for additional treatments and we therefore advise against impregnating the sofa. If this is deemed necessary, it is at your own risk and we recommend that you test it out on a spot - out of sight.