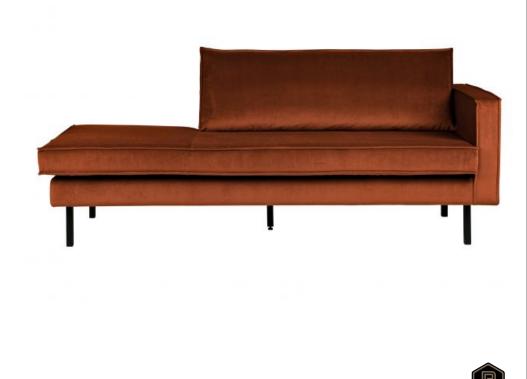

## Additional description

•••

The Rodeo daybed is the new version of the successful Rodeo series from BePureHome. This sofa is modern, chic and contemporary. The daybed has a unique design and is made in a beautiful velvet fabric. Thanks to the slim frame it subtly shows in the living room. The legs are made of black metal.

The total seat width is 194 cm, the seat height is 47 cm and the seat depth is 63 cm. The daybed comes with a spacious back cushion (128x45 cm), making it really lounging on this lovely sofa!

The dimensions are (hxwxd) 85x203x86 cm.