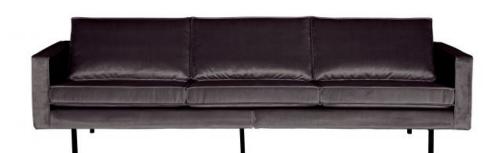

## **RODEO 3 SEATER VELVET ANTRACIET**

## Additional description

The new Rodeo series from BePureHome is modern, tough and contemporary. This 3-seater sofa is generous, offers plenty of seating space and has a soft velvet fabric. Thanks to its slim frame and loose cushions, the sofa subtly displays in the living room. The legs are made of black metal. The seat height is 45 cm, the seat depth is 60 cm and the height of the armrests is 68 cm.

The velvet fabric with a velvet look feels soft, is of a heavy quality and suitable for intensive use. The fabric has not been tested for additional treatments and therefore we do not recommend impregnating the sofa. If this is deemed necessary, it is at your own risk and we recommend that you test it out of sight.