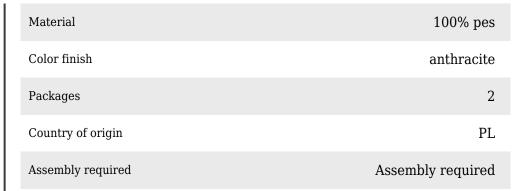

The Rodeo series consists of this 3-seater sofa, a 2.5-seater sofa, armchair/loveseat, the 120x60 Rodeo footstool and the Rodeo dining chair.

Frame bench: solid wood, chipboard, beaverboard, cardboard, zigzag springs. Foam seat: foam T3037 Foam back: cut foam 70%/, silicone 30%.