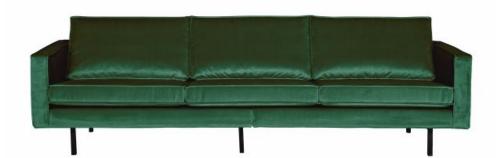

## **RODEO 3 SEATER VELVET GREEN FOREST**

## PL

The new Rodeo series from BePureHome is modern, tough and contemporary. This 3-seater sofa is generous, offers plenty of seating space and has a soft velvet fabric. Thanks to its slim frame and loose cushions, the sofa subtly displays in the living room. The legs are made of black metal. The seat height is 45 cm, the seat depth is 60 cm and the height of the armrests is 68 cm.