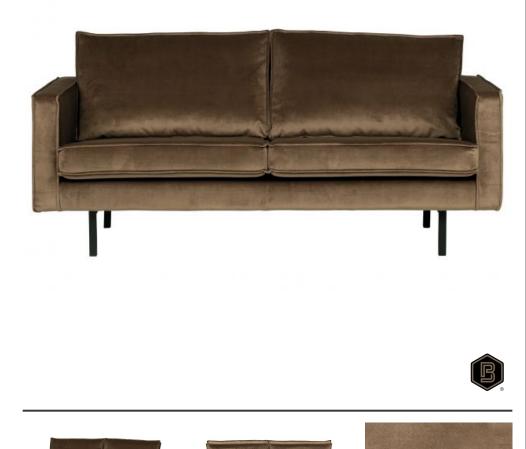

## **RODEO 2,5 ZITS VELVET TAUPE**

| Material     | 100% pes |
|--------------|----------|
| Color finish | taupe    |

## Additional description

Velvet is the latest fabric version of the beautiful seat series Rodeo by the brand BePureHome. This sofa is modern, chic and contemporary. This 2.5-seater sofa is generous, offers plenty of seating space and is upholstered with a beautiful fabric velvet. The legs are made of black metal. The seat height is 45 cm, the seat depth is 60 cm and the height of the armrests is 68 cm.