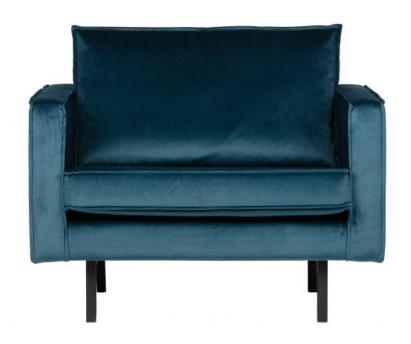

## RODEO ARMCHAIR VELVET BLUE

## Additional description

Color finish

Velvet is the newest fabric version of the beautiful Rodeo seating series by the brand BePureHome. This loveseat is modern, chic and contemporary. This 1.5-seater armchair / Loveseat is generous and has a beautiful 100% polyester velvet fabric. The legs are made of black metal. The seat height is 45 cm, the seat depth is 60 cm and the height of the armrests is 68 cm. The fabric 100% polyester velvet, feels soft, is of a heavy quality and is suitable for intensive use. The fabric has not been tested for additional treatments and we therefore advise against impregnating the sofa. If this is deemed necessary, it is at your own risk and we recommend that you test it out on a spot - out of sight. The Rodeo furniture series consists of this armchair / Loveseat, a 3-seater sofa, a 2.5-seater sofa, stool 120x60, a dining sofa and a dining chair.