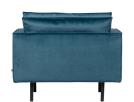

## Additional description

Color finish

Velvet is the newest fabric version of the beautiful Rodeo seating series by the brand BePureHome. This loveseat is modern, chic and contemporary. This 1.5-seater armchair / Loveseat is generous and has a beautiful 100% polyester velvet fabric. The legs are made of black metal. The seat height is 45 cm, the seat depth is 60 cm and the height of the armrests is 68 cm. The fabric 100% polyester velvet, feels soft, is of a heavy quality and is suitable for intensive use. The fabric has not been tested for additional treatments and we therefore advise against impregnating the sofa. If this is deemed necessary, it is at your own risk and we recommend that you test it out on a spot - out of sight. The Rodeo furniture series consists of this armchair / Loveseat, a 3-seater sofa, a 2.5-seater sofa, stool 120x60, a dining sofa and a dining chair.