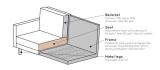

## Additional description

Velvet is the newest fabric version of the beautiful Rodeo seating series by the brand BePureHome. This loveseat is modern, chic and contemporary. This 1.5-seater armchair / Loveseat is generous and has a beautiful 100% polyester velvet fabric. The legs are made of black metal. The seat height is 45 cm, the seat depth is 60 cm and the height of the armrests is 68 cm. The fabric 100% polyester velvet, feels soft, is of a heavy quality and is suitable for intensive use. The fabric has not been tested for additional treatments and we therefore advise against impregnating the sofa. If this is deemed necessary, it is at your own risk and we recommend that you test it out on a spot - out of sight. The Rodeo furniture series consists of this armchair / Loveseat, a 3-seater sofa, a 2.5-seater sofa, stool 120x60, a dining sofa and a dining chair.