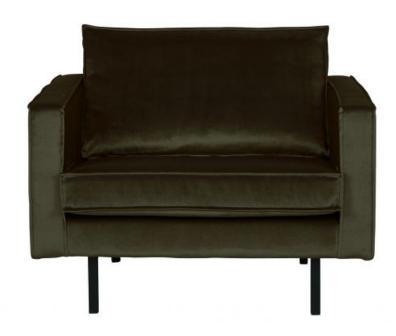

## RODEO ARMCHAIR VELVET DARK GREEN HUNTER

| Dimensions        | 85x105x86  |
|-------------------|------------|
| Material          | 100% pes   |
| Color finish      | dark green |
| Packages          | 1          |
| Country of origin | PL         |

## Additional description

Velvet is the newest fabric version of the beautiful Rodeo seating series by the brand BePureHome. This loveseat is modern, chic and contemporary. This 1.5-seater armchair / Loveseat is generous and has a beautiful 100% polyester velvet fabric. The legs are made of black metal. The seat height is 45 cm, the seat depth is 60 cm and the height of the armrests is 68 cm. The fabric 100% polyester velvet, feels soft, is of a heavy quality and is suitable for intensive use. The fabric has not been tested for additional treatments and we therefore advise against impregnating the sofa. If this is deemed necessary, it is at your own risk and we recommend that you test it out on a spot - out of sight. The Rodeo furniture series consists of this armchair / Loveseat, a 3-seater sofa, a 2.5-seater sofa, stool 120x60, a dining sofa and a dining chair.