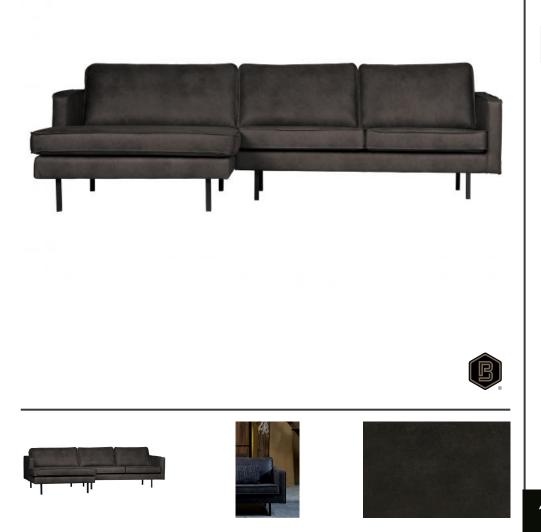

## **RODEO CHAISE LONGUE LEFT BLACK**

| Dimensions   | 85x300x86/155       |
|--------------|---------------------|
| Material     | 70% leather/30% pes |
| Color finish | black               |

## Additional description

The Rodeo range of seating by the BePureHome brand is modern, tough and contemporary. This chaise longue sofa on the left is generous, offers plenty of sitting space and features a tough fabric Recycle leather. Because of the slim frame and loose cushions, the sofa subtly shows in the living room.

The legs are made of black metal. The seat height is 45 cm, the seat width is 274 cm (120 cm from the lung chair part), the seat depth is 60 cm (125 cm from the lung chair part) and the height of the armrests is 67 cm.

What is Recycled Leather? When cutting the patterns of the hides and skins, factories are left with remnants. These remnants are crushed and we make a new fabric out of this: Recycled leather. Recycled leather consists of 70% genuine leather and 30% polyester. The fabric is made up of two materials: the underlayer consists of recycled genuine leather, which gives it its natural and unique appearance. The leather is protected by a polyester coating which prevents unevenness and makes it a sturdy combination fabric. Maintenance: Recycled leather cannot be treated with grease for leather. Recycled leather can be maintained as follows: a slightly damp cloth can be used to clean the fabric. In case of stains, you can use a neutral soap solution t...