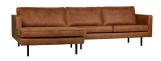

## RODEO CHAISE LONGUE LEFT COGNAC

| EAN        | 8714713083114       |
|------------|---------------------|
| Dimensions | 85x300x86/155       |
| Material   | 70% leather/30% pes |

Color finish cognac

## Additional description

The Rodeo range of seating by the BePureHome brand is modern, tough and contemporary. This chaise longue sofa on the left is generous, offers plenty of sitting space and features a tough fabric Recycle leather. Because of the slim frame and loose cushions, the sofa subtly shows in the living room.

The legs are made of black metal. The seat height is 45~cm, the seat width is 274~cm (120~cm from the lung chair part), the seat depth is 60~cm (125~cm from the lung chair part) and the height of the armrests is 67~cm.