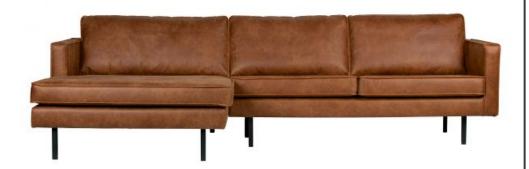

## RODEO CHAISE LONGUE LEFT COGNAC

| EAN        | 8714713083114       |
|------------|---------------------|
| Dimensions | 85x300x86/155       |
| Material   | 70% leather/30% pes |

Color finish cognac

## Additional description

The Rodeo range of seating by the BePureHome brand is modern, tough and contemporary. This chaise longue sofa on the left is generous, offers plenty of sitting space and features a tough fabric Recycle leather. Because of the slim frame and loose cushions, the sofa subtly shows in the living room.

The legs are made of black metal. The seat height is 45~cm, the seat width is 274~cm (120~cm from the lung chair part), the seat depth is 60~cm (125~cm from the lung chair part) and the height of the armrests is 67~cm.