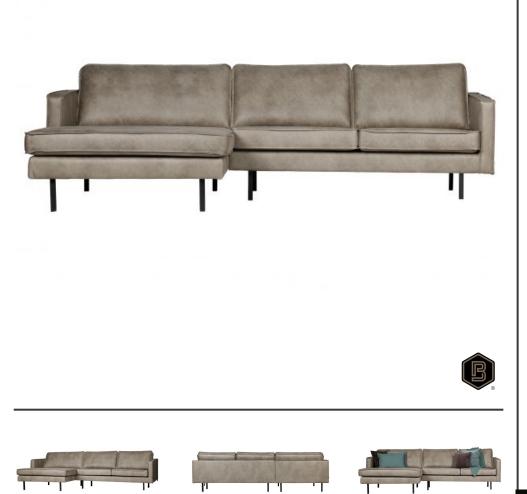

## **RODEO CHAISE LONGUE LEFT ELEPHANT SKIN**

| Color finish      | elephant skin     |
|-------------------|-------------------|
| Packages          | 2                 |
| Country of origin | PL                |
| Assembly required | Assembly required |

## Additional description

Elephant skin is the latest version of the beautiful Rodeo seating series by the brand BePureHome. This bank is modern, chic and contemporary. This chaise longue sofa on the left is spacious, offers plenty of seating and is lined with a beautiful Elephant skin. This skin looks like leather, but is made of 50% nylon and 50% pu in a warm grey color and that gives the sofa a chic look and feels great. Because of the slim frame and loose cushions, the sofa subtly shows in the living room.