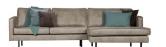

## RODEO CHAISE LONGUE RIGHT ELEPHANT SKIN

| 800902-105       |
|------------------|
| 8714713083275    |
| 85x300x86/155    |
| 50% nylon/50% pu |
| elephant skin    |
| 2                |
| PL               |
|                  |

## Additional description

Assembly required

Elephant skin is the latest version of the beautiful Rodeo seating series by the brand BePureHome. This bank is modern, chic and contemporary. This chaise longue sofa on the right is spacious, offers plenty of seating and is lined with a beautiful Elephant skin. This skin looks like leather, but is made of 50% nylon and 50% pu in a warm grey color and that gives the sofa a chic look and feels great. Because of the slim frame and loose cushions, the sofa subtly shows in the living room.