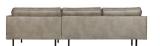

## RODEO CHAISE LONGUE RIGHT ELEPHANT SKIN

| 800902-105       |
|------------------|
| 8714713083275    |
| 85x300x86/155    |
| 50% nylon/50% pu |
| elephant skin    |
| 2                |
| PL               |
|                  |

## Additional description

Assembly required

Elephant skin is the latest version of the beautiful Rodeo seating series by the brand BePureHome. This bank is modern, chic and contemporary. This chaise longue sofa on the right is spacious, offers plenty of seating and is lined with a beautiful Elephant skin. This skin looks like leather, but is made of 50% nylon and 50% pu in a warm grey color and that gives the sofa a chic look and feels great. Because of the slim frame and loose cushions, the sofa subtly shows in the living room.