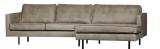

## RODEO CHAISE LONGUE RIGHT ELEPHANT SKIN

| 800902-105       |
|------------------|
| 8714713083275    |
| 85x300x86/155    |
| 50% nylon/50% pu |
| elephant skin    |
| 2                |
| PL               |
|                  |

## Additional description

Assembly required

Elephant skin is the latest version of the beautiful Rodeo seating series by the brand BePureHome. This bank is modern, chic and contemporary. This chaise longue sofa on the right is spacious, offers plenty of seating and is lined with a beautiful Elephant skin. This skin looks like leather, but is made of 50% nylon and 50% pu in a warm grey color and that gives the sofa a chic look and feels great. Because of the slim frame and loose cushions, the sofa subtly shows in the living room.