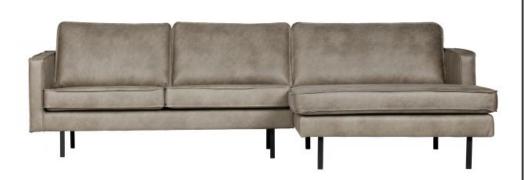

## RODEO CHAISE LONGUE RIGHT ELEPHANT SKIN

| 800902-105       |
|------------------|
| 8714713083275    |
| 85x300x86/155    |
| 50% nylon/50% pu |
| elephant skin    |
| 2                |
| PL               |
|                  |

## Additional description

Assembly required

Elephant skin is the latest version of the beautiful Rodeo seating series by the brand BePureHome. This bank is modern, chic and contemporary. This chaise longue sofa on the right is spacious, offers plenty of seating and is lined with a beautiful Elephant skin. This skin looks like leather, but is made of 50% nylon and 50% pu in a warm grey color and that gives the sofa a chic look and feels great. Because of the slim frame and loose cushions, the sofa subtly shows in the living room.