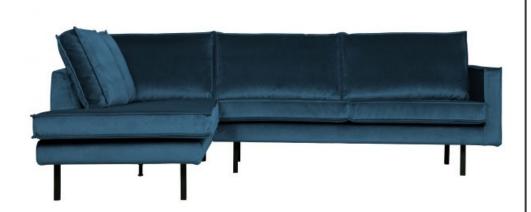

## RODEO CORNER SOFA LEFT VELVET BLUE

| Packages          | 2   |
|-------------------|-----|
| Country of origin | PI. |

Assembly required Assembly required

## Additional description

The Rodeo series by BePureHome is modern, tough and contemporary. This corner sofa on the left is spacious, offers plenty of seating space and has a soft velvet fabric. Thanks to its slim frame and loose cushions, the sofa subtly shows in the living room. The legs are made of black metal.

This is the corner sofa on the left, when you stand in front of the sofa, the corner is on the left. The height of the bench is 85 cm, the length on the left is 213 cm, the length of the bench on the right is 266 cm and the depth is 88 cm. The width of the 2-seater part is 180 cm, the width of the corner part is 86 cm.

The seat height is 45 cm, the seat depth is 60 cm and the height of the armrests is 68 cm.

The velvet fabric with a velvet look feels soft, is of a heavy quality and suitable for intensive use. The fabric has not been tested for additional treatments and therefore we do not recommend impregnating the sofa. If this is deemed necessary, it is at your own risk and we recommend that you test it out of sight.