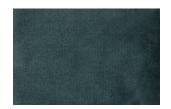

# RODEO CORNER SOFA LEFT VELVET TEAL

| Color finish      | teal |
|-------------------|------|
| Packages          | 2    |
| Country of origin | PL   |

The seat height is 45 cm, the seat depth is 60 cm and the height of the armrests is 68 cm.

The velvet fabric with a velvet look feels soft, is of a heavy quality and suitable for intensive use. The fabric has not been tested for additional treatments and therefore we do not recommend impregnating the sofa. If this is deemed necessary, it is at your own risk and we recommend that you test it out of sight.