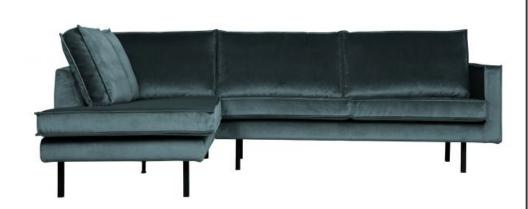

#### Additional description

The Rodeo series by BePureHome is modern, tough and contemporary. This corner sofa on the left is spacious, offers plenty of seating space and has a soft velvet fabric. Thanks to its slim frame and loose cushions, the sofa subtly shows in the living room. The legs are made of black metal.

This is the corner sofa on the left, when you stand in front of the sofa, the corner is on the left. The height of the bench is 85 cm, the length on the left is 213 cm, the length of the bench on the right is 266 cm and the depth is 88 cm. The width of the 2-seater part is 180 cm, the width of the corner part is 86 cm.

The seat height is 45 cm, the seat depth is 60 cm and the height of the armrests is 68 cm.

The velvet fabric with a velvet look feels soft, is of a heavy quality and suitable for intensive use. The fabric has not been tested for additional treatments and therefore we do not recommend impregnating the sofa. If this is deemed necessary, it is at your own risk and we recommend that you test it out of sight.