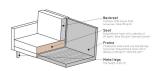

## Additional description

Assembly required

The Rodeo series by BePureHome is modern, tough and contemporary. This corner sofa on the left is spacious, offers plenty of seating space and has a soft velvet fabric. Thanks to its slim frame and loose cushions, the sofa subtly shows in the living room. The legs are made of black metal.

This is the corner sofa on the left, when you stand in front of the sofa, the corner is on the left. The height of the bench is 85 cm, the length on the left is 213 cm, the length of the bench on the right is 266 cm and the depth is 88 cm. The width of the 2-seater part is 180 cm, the width of the corner part is 86 cm.