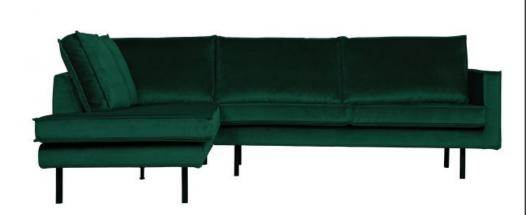

## RODEO CORNER SOFA LEFT VELVET GREEN FOREST

| Dimensions        | 85x266x86/213 |
|-------------------|---------------|
| Material          | 100% pes      |
| Color finish      | green         |
| Packages          | 2             |
| Country of origin | PL            |
|                   |               |

## Additional description

Assembly required

The Rodeo series by BePureHome is modern, tough and contemporary. This corner sofa on the left is spacious, offers plenty of seating space and has a soft velvet fabric. Thanks to its slim frame and loose cushions, the sofa subtly shows in the living room. The legs are made of black metal.

This is the corner sofa on the left, when you stand in front of the sofa, the corner is on the left. The height of the bench is 85 cm, the length on the left is 213 cm, the length of the bench on the right is 266 cm and the depth is 88 cm. The width of the 2-seater part is 180 cm, the width of the corner part is 86 cm.