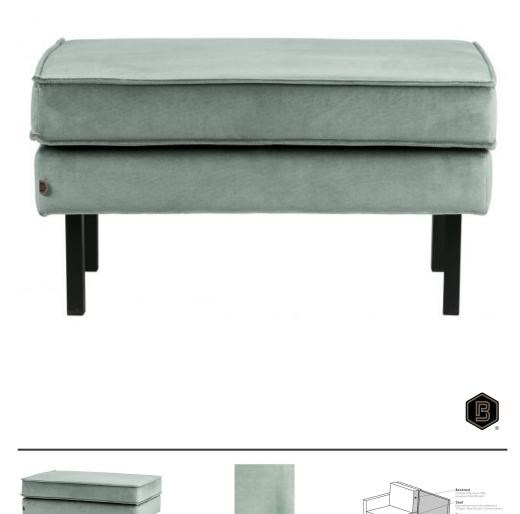

## Additional description

Velvet is the latest fabric version in the Rodeo range of seats from the BePureHome brand. The range of seats is modern, sturdy and contemporary. This spacious footstool / hocker is an ideal addition to the Rodeo sofa. As an extra seat or to sit on your legs for a while. The footstool / hocker is covered with a beautiful 100% polyester velvet fabric. The legs are made of black metal and 20 cm high. The seat height is 45 cm, the seat depth is 55 cm and the seat width is 84 cm.

The fabric 100% polyester velvet with velvet appearance feels soft, is of a heavy quality and is suitable for intensive use. The fabric has not been tested for additional treatments and we therefore advise against impregnating the sofa. If this is deemed necessary, it is at your own risk and we recommend that you test it out on a spot - out of sight. The Rodeo furniture series consists of this stool on legs, a stool of 120x60, an armchair/loveseat, a 3-seater sofa, a 2.5-seater sofa, a dining room sofa and a dining chair.