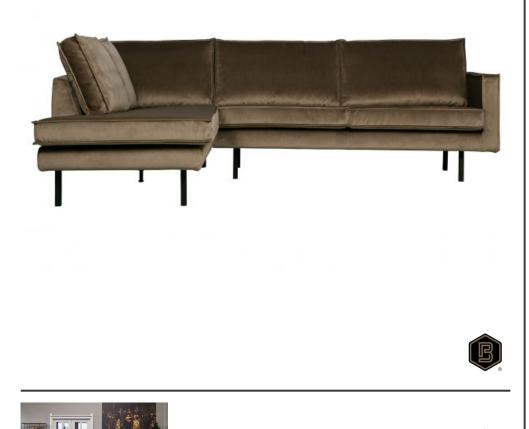

## **RODEO CORNER SOFA LEFT VELVET TAUPE**

| Packages          | 2                 |
|-------------------|-------------------|
| Country of origin | PL                |
| Assembly required | Assembly required |

## Additional description

The Rodeo series by BePureHome is modern, tough and contemporary. This corner sofa on the left is spacious, offers plenty of seating space and has a soft velvet fabric. Thanks to its slim frame and loose cushions, the sofa subtly shows in the living room. The legs are made of black metal.

This is the corner sofa on the left, when you stand in front of the sofa, the corner is on the left. The height of the bench is 85 cm, the length on the left is 213 cm, the length of the bench on the right is 266 cm and the depth is 88 cm. The width of the 2-seater part is 180 cm, the width of the corner part is 86 cm.

The seat height is 45 cm, the seat depth is 60 cm and the height of the armrests is 68 cm.

The velvet fabric with a velvet look feels soft, is of a heavy quality and suitable for intensive use. The fabric has not been tested for additional treatments and therefore we do not recommend impregnating the sofa. If this is deemed necessary, it is at your own risk and we recommend that you test it out of sight.