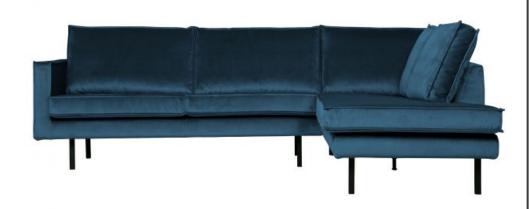

## RODEO CORNER SOFA RIGHT VELVET BLUE

| Productcode       | 800971-45     |
|-------------------|---------------|
| EAN               | 8714713105687 |
| Dimensions        | 85x266x86/213 |
| Material          | 100% pes      |
| Color finish      | blue          |
| Packages          | 2             |
| Country of origin | PL            |

## Additional description

Assembly required

The Rodeo series by BePureHome is modern, tough and contemporary. This corner sofa on the right is spacious, offers plenty of seating space and has a soft velvet fabric. Thanks to its slim frame and loose cushions, the sofa subtly shows in the living room. The legs are made of black metal.

This is the corner sofa on the right, when you stand in front of the sofa, the corner is on the right. The height of the bench is 85 cm, the length on the left is 266 cm, the length of the bench on the right is 213 cm and the depth is 88 cm. The width of the 2-seater part is 180 cm, the width of the corner part is 86 cm.

The seat height is 45 cm, the seat depth is 60 cm and the height of the armrests is 68 cm.

The velvet fabric with a velver

+31 88 96 66 300 info@deeekhoorn.com www.deeekhoorn.com

Assembly required