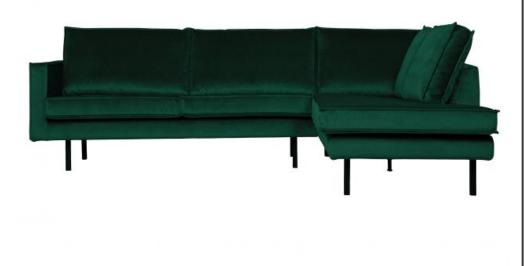

## **RODEO CORNER SOFA RIGHT VELVET GREEN FOREST**

## Additional description

The Rodeo series by BePureHome is modern, tough and contemporary. This corner sofa on the right is spacious, offers plenty of seating space and has a soft velvet fabric. Thanks to its slim frame and loose cushions, the sofa subtly shows in the living room. The legs are made of black metal.

This is the corner sofa on the right, when you stand in front of the sofa, the corner is on the right. The height of the bench is 85 cm, the length on the left is 266 cm, the length of the bench on the right is 213 cm and the depth is 88 cm. The width of the 2-seater part is 180 cm, the width of the corner part is 86 cm.

The seat height is 45 cm, the seat depth is 60 cm and the height of the armrests is 68 cm.

The velvet fabric with a velvet look feels soft, is of a heavy quality and suitable for intensive use. The fabric has not been tested for additional treatments and therefore we do not recommend impregnating the sofa. If this is deemed necessary, it is at your own risk and we recommend that you test it out of sight.