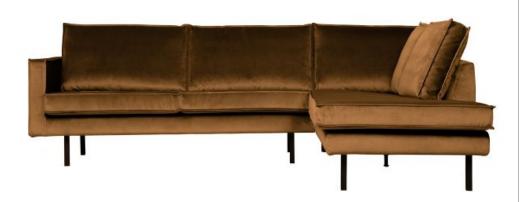

## Additional description

The Rodeo series by BePureHome is modern, tough and contemporary. This corner sofa on the right is spacious, offers plenty of seating space and has a soft velvet fabric. Thanks to its slim frame and loose cushions, the sofa subtly shows in the living room. The legs are made of black metal.

This is the corner sofa on the right, when you stand in front of the sofa, the corner is on the right. The height of the bench is 85 cm, the length on the left is 266 cm, the length of the bench on the right is 213 cm and the depth is 88 cm. The width of the 2-seater part is 180 cm, the width of the corner part is 86 cm.

The seat height is 45 cm, the seat depth is 60 cm and the height of the armrests is 68 cm.

The velvet fabric with a velvet look feels soft, is of a heavy quality and suitable for intensive use. The fabric has not been tested for additional treatments and therefore we do not recommend impregnating the sofa. If this is deemed necessary, it is at your own risk and we recommend that you test it out of sight.