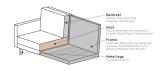

## Additional description

The Rodeo series by BePureHome is modern, tough and contemporary. This corner sofa on the right is spacious, offers plenty of seating space and has a soft velvet fabric. Thanks to its slim frame and loose cushions, the sofa subtly shows in the living room. The legs are made of black metal.

The seat height is 45 cm, the seat depth is 60 cm and the height of the armrests is 68 cm.

The velvet fabric with a velvet look feels soft, is of a heavy quality and suitable for intensive use. The fabric has not been tested for additional treatments and therefore we do not recommend impregnating the sofa. If this is deemed necessary, it is at your own risk and we recommend that you test it out of sight.